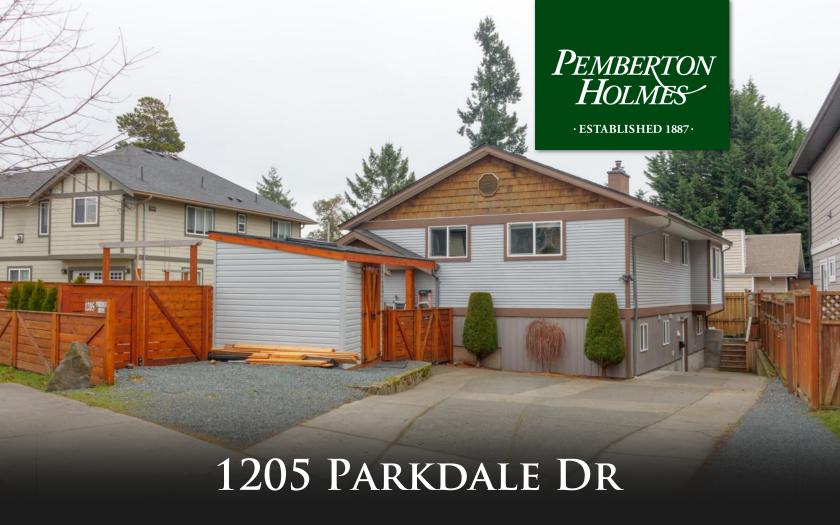

Welcome Home! This is the just the perfect layout for a retiree or a small family that wants a mortgage helper built in to the program. Located in the heart of the Glen Lake area of Langford sits this 2 Bedroom Up, 2 Bedroom down, very well maintained & updated home. Large 2 Bedroom main level with heated tile bathroom floor, separate laundry, custom blinds, cedar fencing & built in deck area with designer lighting. The yard provides plenty of room for the kids to play in your self-contained, fully fenced area that includes an irrigation system, pear trees & 3 storage sheds. New roof, all new vinyl windows & plenty of updates throughout including sound barrier insulation between upper & lower floors. End to end this home shows like it is just out of the pages of a magazine. Easy care yard & both units come with their own separated yard spaces. There is parking off street for up to 6 cars, exceptional long term tenants that would like to stay on currently paying \$1400 per month rent.