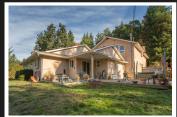

## 6493 Nevilane Drive

Two family dwelling with deluxe workshop. This unique home located in desirable Lakeview Estates offers some great possibilities. The attached workshop is the handyperson's dream come true. Over 1400 sq ft, 2 11'6" doors, 2pc bath, 400 amp to house and shop with 3 phase power 1 pole away. Over wired and over insulated for a quiet living environment and fire suppression while shop is in use. The original, main level entry home offers 2 spacious bedrooms each with ensuite bath, double garage, kitchen with eating nook and an open dining area/living room with many upgrades including heated flooring and efficient LED lighting throughout. An addition started in 2010 is designed to accommodate an open design living room kitchen with vaulted ceilings and lake views plus two more bedrooms, laundry and a deluxe bathroom as well as a huge sundeck. Private .66 acre lot just minutes from Duncan.