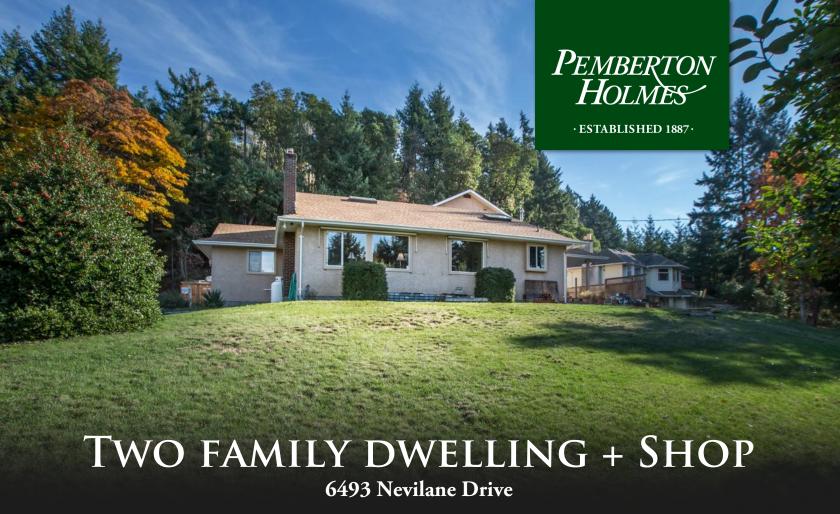

## 6493 Nevilane Drive

Two family dwelling with deluxe workshop. This unique home located in desirable Lakeview Estates offers some great possibilities. The attached workshop is the handyperson's dream come true. Over 1400 sq ft, 2 11'6" doors, 2pc bath, 400 amp to house and shop with 3 phase power 1 pole away. Over wired and over insulated for a quiet living environment and fire suppression while shop is in use. The original, main level entry home offers 2 spacious bedrooms each with ensuite bath, double garage, kitchen with eating nook and an open dining area/living room with many upgrades including heated flooring and efficient LED lighting throughout. An addition started in 2010 is designed to accommodate an open design living room kitchen with vaulted ceilings and lake views plus two more bedrooms, laundry and a deluxe bathroom as well as a huge sundeck. Private .66 acre lot just minutes from Duncan.