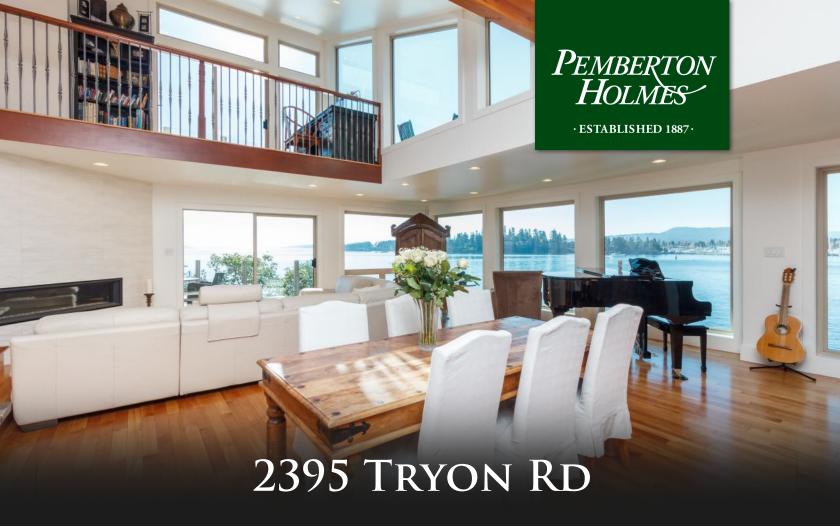

## 3 Bedroom, 4 Bathroom

Unparalleled south facing OCEANFRONT estate overlooking Tsehum Harbour & beyond. Be mesmerized by the marine traffic & natural wildlife below as you relax on one of the spacious wraparound decks or from the rejuvenating spa. Reconstructed in 2005, and winner of a Gold Care Award, this 4388 sq/ft West Coast inspired home has it all. From the private in ground pool, to the shore front kayak launch, the best of coastal living is offered here. An entertainers dream, every principal room showcases a picturesque ocean view. The open floor plan w/ vaulted ceiling, generous room sizes & quality finishing throughout is sure to appeal to the most discerning buyer. Features include a master retreat w/ walk-in closet & luxurious 5-piece ensuite, hardwood floors, heat pump, games/rec room w/ bar...the list goes on. Stone patios & pathways, waterfall feature, U/G irrigation, level lawn area & raised garden beds provide for endless outdoor enjoyment. Marinas, airport & ferries in close proximity.