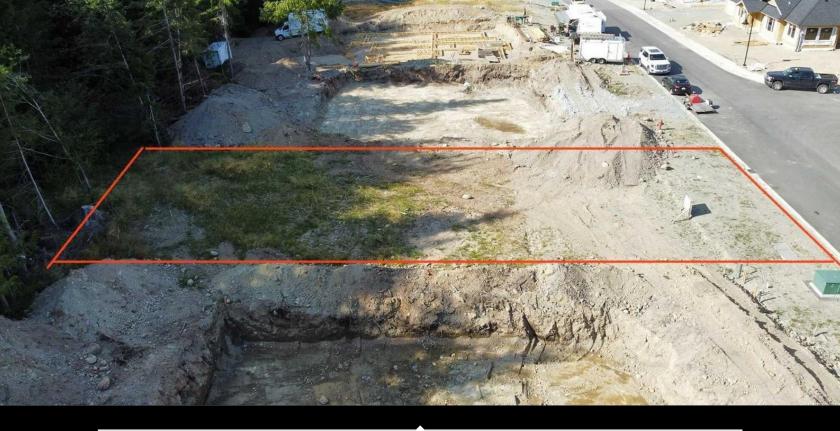

## Lt 27 Driftwood Terr

\$329,900

## Building Lot for Sale at "Trails Edge"

Grab the opportunity to build your dream home on this beautiful lot backing on to forest area in the very popular 'PHASE 2' Trails Edge subdivision. Freehold lot, no strata. This subdivision features mountain views, forestry, the Cowichan Valley Trail, and future home to the Trail Blazers groomed Mountain Bike & Hiking Trails. Beautiful new neighbourhood, surrounded by quality new homes and infrastructure. The perfect place to build your dream home! This premium development in the town of Lake Cowichan, nestled next to the pristine and beautiful forest, makes this the perfect oasis for your next adventure! Located within walking distance to the schools, river and lake swim spots plus all the amenities Lake Cowichan has to offer.

SPECS & Area Subdivison FEATURES Lot Size Amenities & Services Lake Cowichan Trails Edge 0.19 Acre Muni Water & Sewer, Underground Services Taxes Tax Year Assessment Value Assessment Year MLS#

NYA 2022 \$337,000 2023 935254