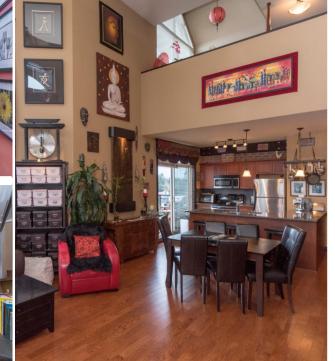

## 421-866 Goldstream Ave

Absolutely stunning...not your average Westshore Condo!! This unit is spectacular and one-of-a-kind! Approximately 1,200 sq. ft. loft-style executive condo with a magical-feeling artisan handcrafted cathedral wall and 18-foot vaulted ceilings. It's incredibly spacious and offers the highest in quality. The main floor also features a 5-foot wall-mounted water feature in the dining area, gleaming engineered hardwood floors, granite counters, and a garden patio with a beautiful view of sunsets over the Sooke Hills. The upper master bedroom area is over 420 sq. ft. and includes a separate sitting/dressing area. 2 electric fireplaces, heated tile floors in both bathrooms and a garberator round out the upgrades. The Strathmore is centrally located with an excellent strata, and includes secured underground parking, separate storage, and a rooftop patio that can accommodate up to 60 people! Don't delay....you will want to see this one in person!