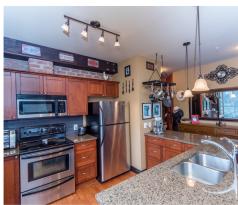

## 421-866 Goldstream Ave

Absolutely stunning...not your average Westshore Condo!! This unit is spectacular and one-of-a-kind! Approximately 1,200 sq. ft. loft-style executive condo with a magical-feeling artisan handcrafted cathedral wall and 18-foot vaulted ceilings. It's incredibly spacious and offers the highest in quality. The main floor also features a 5-foot wall-mounted water feature in the dining area, gleaming engineered hardwood floors, granite counters, and a garden patio with a beautiful view of sunsets over the Sooke Hills. The upper master bedroom area is over 420 sq. ft. and includes a separate sitting/dressing area. 2 electric fireplaces, heated tile floors in both bathrooms and a garberator round out the upgrades. The Strathmore is centrally located with an excellent strata, and includes secured underground parking, separate storage, and a rooftop patio that can accommodate up to 60 people! Don't delay....you will want to see this one in person!