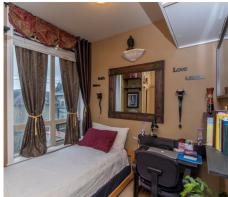

## 421-866 Goldstream Ave

Absolutely stunning...not your average Westshore Condo!! This unit is spectacular and one-of-a-kind! Approximately 1,200 sq. ft. loft-style executive condo with a magical-feeling artisan handcrafted cathedral wall and 18-foot vaulted ceilings. It's incredibly spacious and offers the highest in quality. The main floor also features a 5-foot wall-mounted water feature in the dining area, gleaming engineered hardwood floors, granite counters, and a garden patio with a beautiful view of sunsets over the Sooke Hills. The upper master bedroom area is over 420 sq. ft. and includes a separate sitting/dressing area. 2 electric fireplaces, heated tile floors in both bathrooms and a garberator round out the upgrades. The Strathmore is centrally located with an excellent strata, and includes secured underground parking, separate storage, and a rooftop patio that can accommodate up to 60 people! Don't delay....you will want to see this one in person!