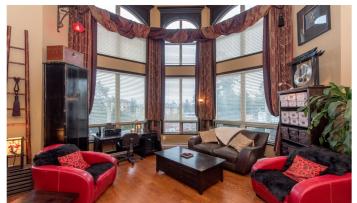

## 421-866 Goldstream Ave

Absolutely stunning...not your average Westshore Condo!! This unit is spectacular and one-of-a-kind! Approximately 1,200 sq. ft. loft-style executive condo with a magical-feeling artisan handcrafted cathedral wall and 18-foot vaulted ceilings. It's incredibly spacious and offers the highest in quality. The main floor also features a 5-foot wall-mounted water feature in the dining area, gleaming engineered hardwood floors, granite counters, and a garden patio with a beautiful view of sunsets over the Sooke Hills. The upper master bedroom area is over 420 sq. ft. and includes a separate sitting/dressing area. 2 electric fireplaces, heated tile floors in both bathrooms and a garberator round out the upgrades. The Strathmore is centrally located with an excellent strata, and includes secured underground parking, separate storage, and a rooftop patio that can accommodate up to 60 people! Don't delay....you will want to see this one in person!