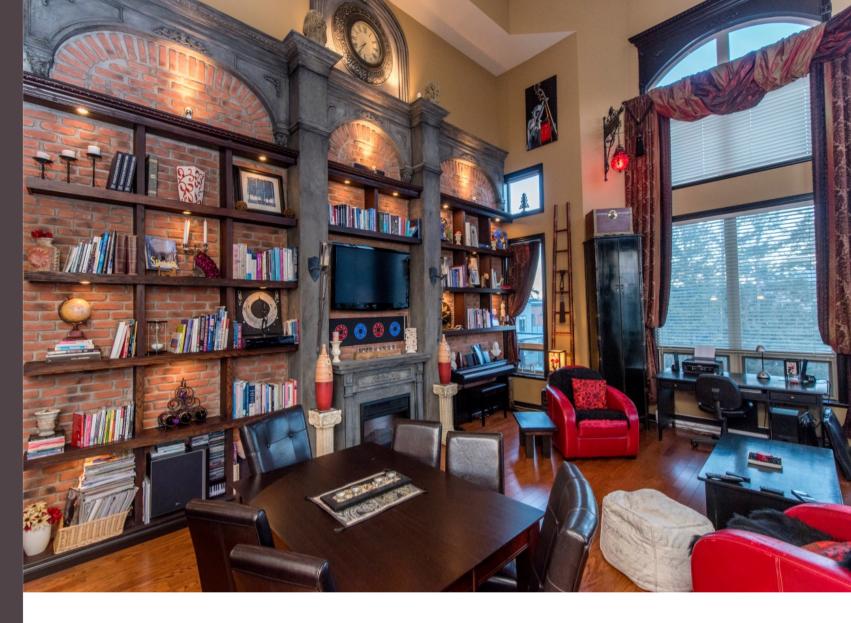

## 421-866 Goldstream Ave

Absolutely stunning...not your average Westshore Condo!! This unit is spectacular and one-of-a-kind! Approximately 1,200 sq. ft. loft-style executive condo with a magical-feeling artisan handcrafted cathedral wall and 18-foot vaulted ceilings. It's incredibly spacious and offers the highest in quality. The main floor also features a 5-foot wall-mounted water feature in the dining area, gleaming engineered hardwood floors, granite counters, and a garden patio with a beautiful view of sunsets over the Sooke Hills. The upper master bedroom area is over 420 sq. ft. and includes a separate sitting/dressing area. 2 electric fireplaces, heated tile floors in both bathrooms and a garberator round out the upgrades. The Strathmore is centrally located with an excellent strata, and includes secured underground parking, separate storage, and a rooftop patio that can accommodate up to 60 people! Don't delay....you will want to see this one in person!