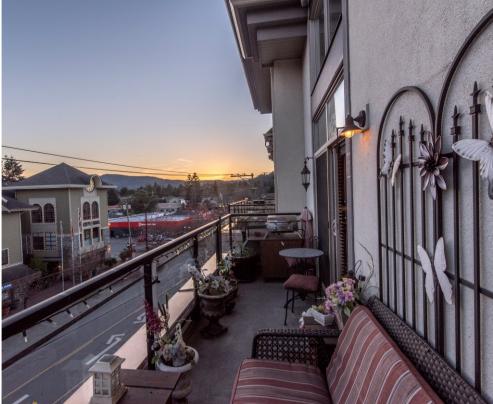

## 421-866 Goldstream Ave

Absolutely stunning...not your average Westshore Condo!! This unit is spectacular and one-of-a-kind! Approximately 1,200 sq. ft. loft-style executive condo with a magical-feeling artisan handcrafted cathedral wall and 18-foot vaulted ceilings. It's incredibly spacious and offers the highest in quality. The main floor also features a 5-foot wall-mounted water feature in the dining area, gleaming engineered hardwood floors, granite counters, and a garden patio with a beautiful view of sunsets over the Sooke Hills. The upper master bedroom area is over 420 sq. ft. and includes a separate sitting/dressing area. 2 electric fireplaces, heated tile floors in both bathrooms and a garberator round out the upgrades. The Strathmore is centrally located with an excellent strata, and includes secured underground parking, separate storage, and a rooftop patio that can accommodate up to 60 people! Don't delay....you will want to see this one in person!