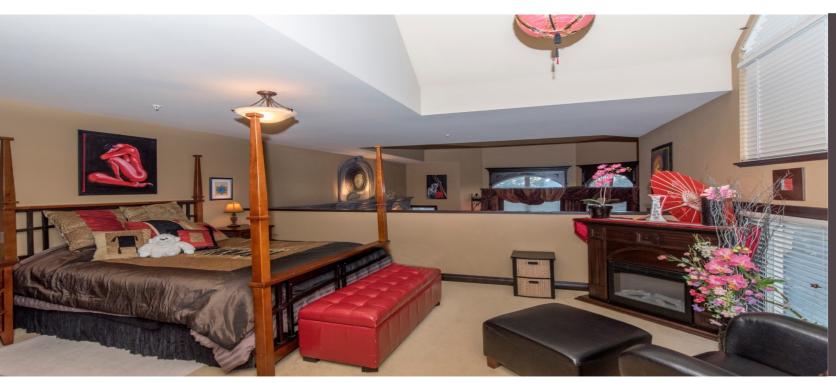

## 421-866 Goldstream Ave

Absolutely stunning...not your average Westshore Condo!! This unit is spectacular and one-of-a-kind! Approximately 1,200 sq. ft. loft-style executive condo with a magical-feeling artisan handcrafted cathedral wall and 18-foot vaulted ceilings. It's incredibly spacious and offers the highest in quality. The main floor also features a 5-foot wall-mounted water feature in the dining area, gleaming engineered hardwood floors, granite counters, and a garden patio with a beautiful view of sunsets over the Sooke Hills. The upper master bedroom area is over 420 sq. ft. and includes a separate sitting/dressing area. 2 electric fireplaces, heated tile floors in both bathrooms and a garberator round out the upgrades. The Strathmore is centrally located with an excellent strata, and includes secured underground parking, separate storage, and a rooftop patio that can accommodate up to 60 people! Don't delay....you will want to see this one in person!