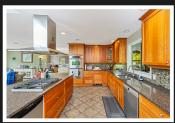

## 6-6300 Genoa Bay Rd

In the perfect hillside location, this beautiful Maple Bay home with an ocean view is located in the 7-house subdivision of Spinnaker Place and is at the end of a private road and sits on almost half an acre. Enjoy the formal dining room on the main floor, along with the living room with stone fireplace. Also on the main floor are two bedrooms including the primary bedroom with ensuite and walk-in closet and private deck. The large kitchen has plenty of gorgeous cabinetry, stainless appliances, double oven, perfect for the avid cook, and a center island with a gas range. French doors lead to the front deck which spans most of the house. Relax on the back deck, which overlooks municipal forest reserve where you can access hiking and biking trails. Downstairs you will find two more bedrooms, a den, a media room, laundry, and access to the extra-large two-car garage. Keep warm in the winter with pellet stove and a wood-burning fireplace. A great family home to make your own.