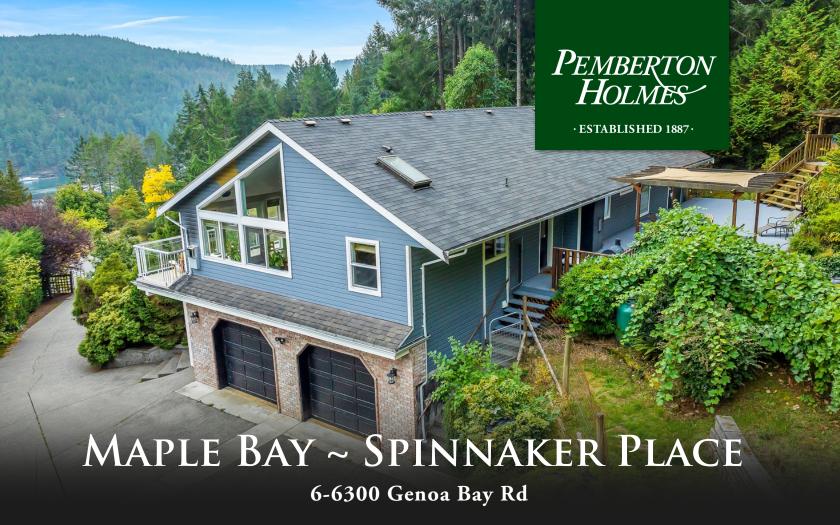

## 6-6300 Genoa Bay Rd

In the perfect hillside location, this beautiful Maple Bay home with an ocean view is located in the 7-house subdivision of Spinnaker Place and is at the end of a private road and sits on almost half an acre. Enjoy the formal dining room on the main floor, along with the living room with stone fireplace. Also on the main floor are two bedrooms including the primary bedroom with ensuite and walk-in closet and private deck. The large kitchen has plenty of gorgeous cabinetry, stainless appliances, double oven, perfect for the avid cook, and a center island with a gas range. French doors lead to the front deck which spans most of the house. Relax on the back deck, which overlooks municipal forest reserve where you can access hiking and biking trails. Downstairs you will find two more bedrooms, a den, a media room, laundry, and access to the extra-large two-car garage. Keep warm in the winter with pellet stove and a wood-burning fireplace. A great family home to make your own.