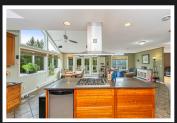

## 6-6300 Genoa Bay Rd

In the perfect hillside location, this beautiful Maple Bay home with an ocean view is located in the 7-house subdivision of Spinnaker Place and is at the end of a private road and sits on almost half an acre. Enjoy the formal dining room on the main floor, along with the living room with stone fireplace. Also on the main floor are two bedrooms including the primary bedroom with ensuite and walk-in closet and private deck. The large kitchen has plenty of gorgeous cabinetry, stainless appliances, double oven, perfect for the avid cook, and a center island with a gas range. French doors lead to the front deck which spans most of the house. Relax on the back deck, which overlooks municipal forest reserve where you can access hiking and biking trails. Downstairs you will find two more bedrooms, a den, a media room, laundry, and access to the extra-large two-car garage. Keep warm in the winter with pellet stove and a wood-burning fireplace. A great family home to make your own.