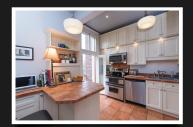

## 2 BEDROOMS, 1 BATHROOM

Located in the beautiful James Bay area This unique & stylish heritage conversion is a 1 Bdr + Den condo renovated from topto-bottom & includes gorgeous fir floors, beautiful baseboards + trim, stainless steel appliances and built in surround sound speakers, the high ceilings give this condo a townhouse feel. Its located across the street from Beacon Hill park and just a few blocks from Dallas rd.. This is an absolute must see!