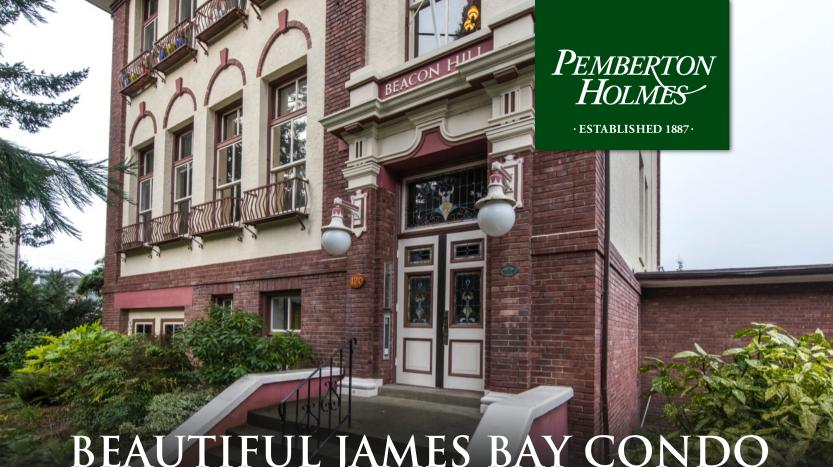

BEAUTIFUL JAMES BAY CONDO

204-120 Douglas St

## 2 BEDROOMS, 1 BATHROOM

Located in the beautiful James Bay area This unique & stylish heritage conversion is a 1 Bdr + Den condo renovated from topto-bottom & includes gorgeous fir floors, beautiful baseboards + trim, stainless steel appliances and built in surround sound speakers, the high ceilings give this condo a townhouse feel. Its located across the street from Beacon Hill park and just a few blocks from Dallas rd.. This is an absolute must see!