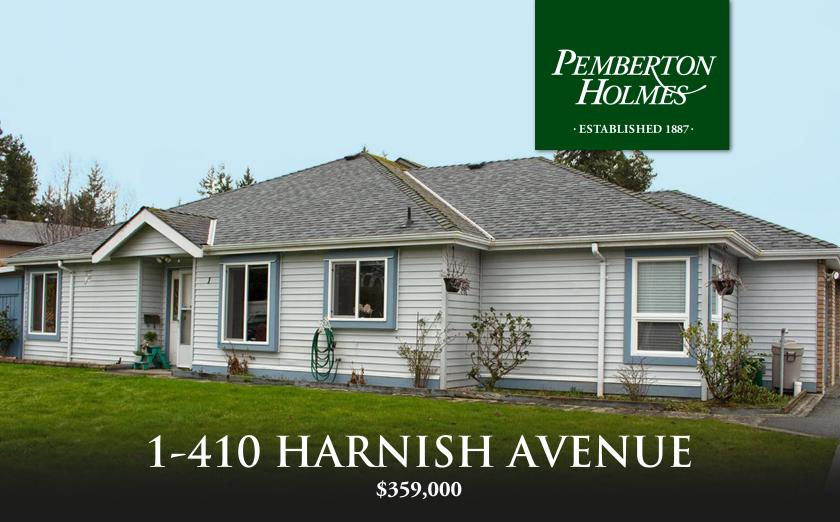

## 1-410 Harnish Ave, Parksville

Lovely bright and open corner Patio Home at Harnish Lane in Parksville. The floor plan of this 2 Bedroom, 2 Bathroom unit is well designed with a spacious Master Bedroom and ensuite Bathroom with shower and 4 piece main Bathroom with shower and a second Bedroom. There is a large open Kitchen and Dining Room with large windows allowing lots of light throughout. The Living Room is bright with large windows. This home has had many updates including newer flooring throughout. Attached to the single car garage is an additional, large, 5' by 4' storage room. Situated in a great location just a short walk to the New Health Center, Schools, Parks and many walking trails. Pets Allowed. 55+ Complex.

Priced at \$359,000

Area Z5 Parksville
Bedrooms 1
Bathrooms 2
Floor Space 932

Age 1992 MLS# 466370 Parking 1 Space, Garage

Jolene Aarbo

Pemberton Holmes - Parksville

Scan this QR Code with your smart phone (250) 248-8801 joleneaarbo@gmail.com www.parksville-realestate.ca