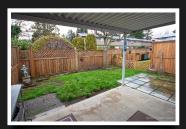

## 1-410 Harnish Ave, Parksville

Lovely bright and open corner Patio Home at Harnish Lane in Parksville. The floor plan of this 2 Bedroom, 2 Bathroom unit is well designed with a spacious Master Bedroom and ensuite Bathroom with shower and 4 piece main Bathroom with shower and a second Bedroom. There is a large open Kitchen and Dining Room with large windows allowing lots of light throughout. The Living Room is bright with large windows. This home has had many updates including newer flooring throughout. Attached to the single car garage is an additional, large, 5' by 4' storage room. Situated in a great location just a short walk to the New Health Center, Schools, Parks and many walking trails. Pets Allowed. 55+ Complex.