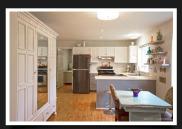

## 1-410 Harnish Ave, Parksville

Lovely bright and open corner Patio Home at Harnish Lane in Parksville. The floor plan of this 2 Bedroom, 2 Bathroom unit is well designed with a spacious Master Bedroom and ensuite Bathroom with shower and 4 piece main Bathroom with shower and a second Bedroom. There is a large open Kitchen and Dining Room with large windows allowing lots of light throughout. The Living Room is bright with large windows. This home has had many updates including newer flooring throughout. Attached to the single car garage is an additional, large, 5' by 4' storage room. Situated in a great location just a short walk to the New Health Center, Schools, Parks and many walking trails. Pets Allowed. 55+ Complex.