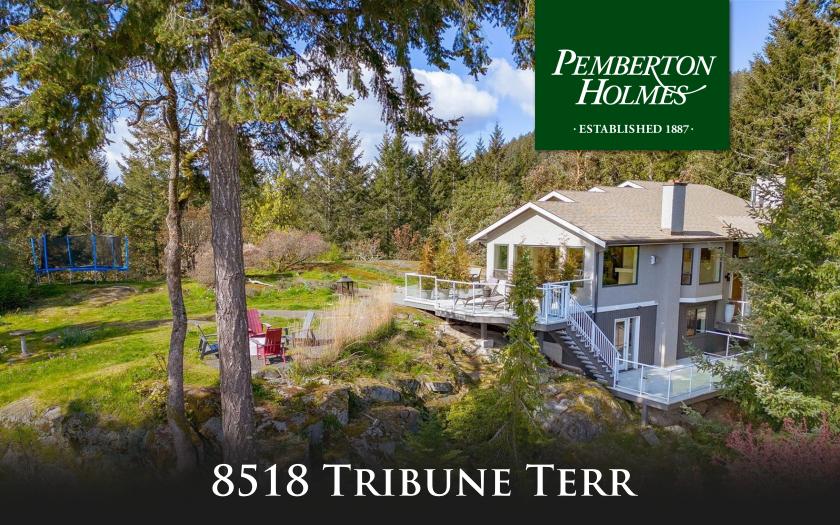

OH Sat Apr 27 11 am-1 pm. Discover unparalleled luxury & breathtaking views from this 5 bed/3 bath 3,200+ sq/ft home nestled on a private pinnacle outlook in prestigious Dean Park. Meticulously renovated. Boasting remarkable sun exposure, the property captures the essence of coastal living w/ panoramic views of the ocean, mountains & surrounding farmland. Step inside to an inviting open-concept layout, seamlessly blending sophistication w/ comfort. The center jewel custom kitchen features high-end SS appliances, quartz countertops, center island & a fusion of walnut & white cabinetry. Spacious primary bedroom w/ ample closet space & spa-inspired ensuite. Lower level offers versatility w/ a generous bedroom/home office & a self-contained one-bed in-law area for extended family, guests or teen haven. Endless greenspace, rec center & amenities in close proximity. Discerning Buyers take note.

Priced at \$2,269,000

Area Dean Park
Bedrooms 5
Bathrooms 3
Lot Size 15246
Floor Space 3280

Age 1989
Taxes 5011
Tax Year 2023
MLS# 961588
Parking Attached

STEPHENPOSTINGS

Pemberton Holmes - Sidney

Scan this QR Code with your smart phone