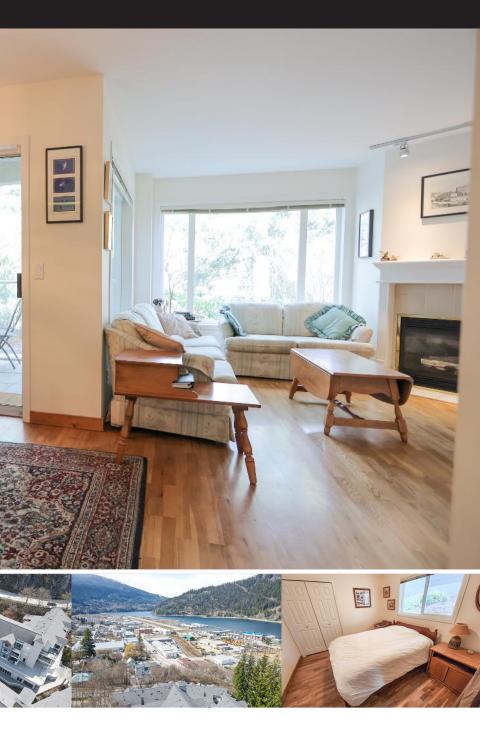

## 15-38 High Street

THE REAL PROPERTY AND INCOME.

Nelson condo in the highly sought-after High Street Place development. Centrally located, this one-bedroom + den, two-bathroom condo presents an exceptional living experience. Highlighted by a delightful private patio, you can enjoy relaxation in the cool shade throughout the summer months. The fantastic location of this condo places you near all the amenities and attractions you desire. Whether it's shopping, dining, or leisure activities, everything is within easy reach, making this the perfect home for those who value both comfort and accessibility in the heart of Nelson. Step inside, and you'll discover a spacious living room equipped with a gas fireplace - an ideal setting for a cozy winter evening. The generously sized bedroom offers lake views, a full ensuite bathroom, and extensive closet space to meet all your storage needs. The den offers a closet and could effortlessly be converted into a second bedroom, providing versatility to match your lifestyle. This condo includes in-suite laundry, ample in-suite storage, and a separate storage locker. Secure underground parking adds a layer of convenience and peace of mind. The development itself, meticulously maintained, offers features such as beautiful landscaping, a fitness room, a workshop, and a meeting room. These amenities contribute to a comfortable and enjoyable living environment. Without any long-term rental or age restrictions, this