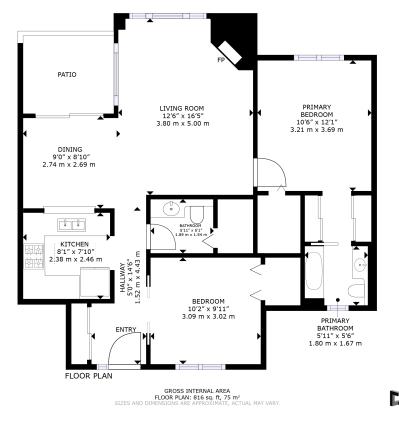

## 15-38 High Street

AreaNelsonBedrooms1Bathrooms2Lot SizeFloor Space890

Age Taxes Tax Year MLS# Parking

1993

2767

2022

Underground Garage

🚺 Matterport

## 15-38 High Street

THE REAL PROPERTY AND INCOME.

Nelson condo in the highly sought-after High Street Place development. Centrally located, this one-bedroom + den, two-bathroom condo presents an exceptional living experience. Highlighted by a delightful private patio, you can enjoy relaxation in the cool shade throughout the summer months. The fantastic location of this condo places you near all the amenities and attractions you desire. Whether it's shopping, dining, or leisure activities, everything is within easy reach, making this the perfect home for those who value both comfort and accessibility in the heart of Nelson. Step inside, and you'll discover a spacious living room equipped with a gas fireplace - an ideal setting for a cozy winter evening. The generously sized bedroom offers lake views, a full ensuite bathroom, and extensive closet space to meet all your storage needs. The den offers a closet and could effortlessly be converted into a second bedroom, providing versatility to match your lifestyle. This condo includes in-suite laundry, ample in-suite storage, and a separate storage locker. Secure underground parking adds a layer of convenience and peace of mind. The development itself, meticulously maintained, offers features such as beautiful landscaping, a fitness room, a workshop, and a meeting room. These amenities contribute to a comfortable and enjoyable living environment. Without any long-term rental or age restrictions, this