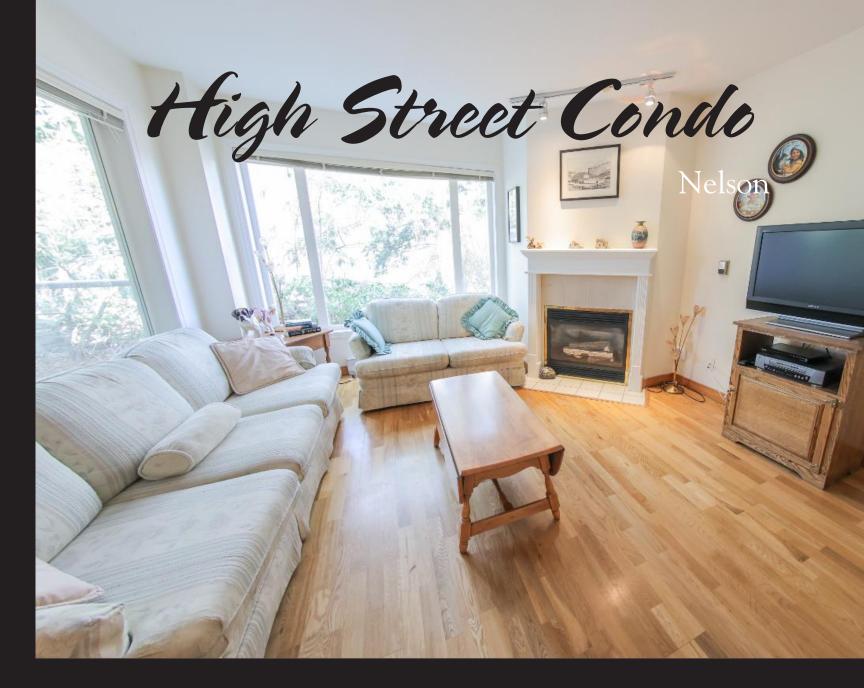

## 15-38 High Street

THE REAL PROPERTY AND INCOME.

Nelson condo in the highly sought-after High Street Place development. Centrally located, this one-bedroom + den, two-bathroom condo presents an exceptional living experience. Highlighted by a delightful private patio, you can enjoy relaxation in the cool shade throughout the summer months. The fantastic location of this condo places you near all the amenities and attractions you desire. Whether it's shopping, dining, or leisure activities, everything is within easy reach, making this the perfect home for those who value both comfort and accessibility in the heart of Nelson. Step inside, and you'll discover a spacious living room equipped with a gas fireplace - an ideal setting for a cozy winter evening. The generously sized bedroom offers lake views, a full ensuite bathroom, and extensive closet space to meet all your storage needs. The den offers a closet and could effortlessly be converted into a second bedroom, providing versatility to match your lifestyle. This condo includes in-suite laundry, ample in-suite storage, and a separate storage locker. Secure underground parking adds a layer of convenience and peace of mind. The development itself, meticulously maintained, offers features such as beautiful landscaping, a fitness room, a workshop, and a meeting room. These amenities contribute to a comfortable and enjoyable living environment. Without any long-term rental or age restrictions, this