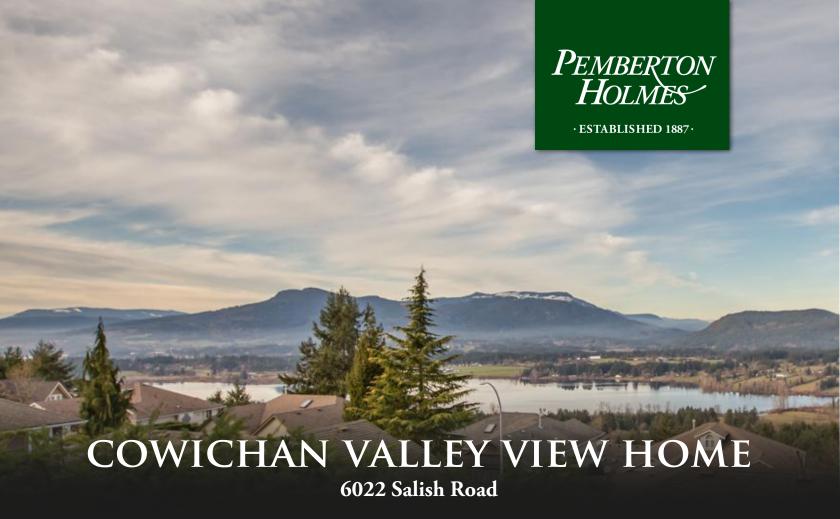

## 6022 Salish Road

Located in The Properties @ Maple Bay, this home boasts fantastic views of Quamichan Lake & Cowichan Valley. Modern updates include new counters (granite in kitchen, quartz in baths, marble in d/s bath), new carpet & fixtures, exterior paint (trim & shakes), some new lighting & new stainless steel refrigerator. Landscaping includes inground sprinklers, private patio with attractive screening & natural stairwell taking you to the top of the property where you can enjoy the expansive valley & lake views. Views are also enjoyed from the open concept main level of the home. Take in the stunning sunsets on either your front balcony or back yard. For the outdoor enthusiast, you are within close proximity of amazing hiking & mountain bike trails (Mt Tzouhalem & Maple Mtn). Marinas & public beach access are also only minutes away. A well appointed home sure to please!

## 6022 Salish Road - OPEN HOUSE Sunday, FEB 11th, 1:00-3:00

Located in The Properties @ Maple Bay, this home boasts fantastic views of Quamichan Lake & Cowichan Valley mountains. Modern updates include new counters (granite in kitchen, quartz in baths, marble in d/s bath), new carpet & fixtures, exterior paint (trim & shakes), some new lighting & new stainless steel refrigerator. Landscaping includes inground sprinklers, private patio with attractive screening & natural stairwell taking you to the top of the property where you can enjoy the expansive valley & lake views. Views are also enjoyed from the open concept main level of the home. Take in the stunning sunsets on either your front balcony or back yard. For the outdoor enthusiast, you are within close proximity of amazing hiking & mountain bike trails (Mt Tzouhalem & Maple Mtn). Marinas & public beach access are also only minutes away. This well appointed home is sure to please & is a must see! Contact Shae direct @ 250-709-8888 or email @ shae@webbers.ca