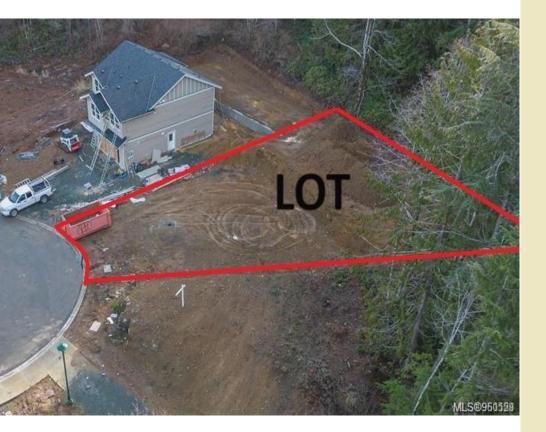

## 2644 FOREST EDGE RD

2644 Forest Edge Rd Sooke

| Area       | Broo |
|------------|------|
| Bedrooms   | 0    |
| Bathrooms  | 0    |
| .ot Size   | 740  |
| loor Space |      |
| Age        | 0    |
| axes       | 198  |
| ax Year    | 2023 |
| ALS#       | 960  |
| arking     |      |

## 2644 Forest Edge Rd

Here for sale is a Premiere Building Lot located at 2644 Forest Edge Road in West Ridge Trails - a very quiet New subdivision just 3 minutes from the Sooke Village Core and all the Beautiful Amenities that Sooke has to offer! Located on the backside of Broomhill Mountain, this Beautiful subdivision is surrounded by Forest & Trails and high quality New Homes. This is a fully serviced, 7,400 square foot building lot on a quiet Cul-de-Sac with a "Super Natural" setting. This lot is Great value, the site is build ready with substantial preparation work already done! Municipal sewer, water and natural gas are at the property line! This is a Great Opportunity for a turn key lot in a Gorgeous Location! Sooke is Amazing, it's Time for a Change...