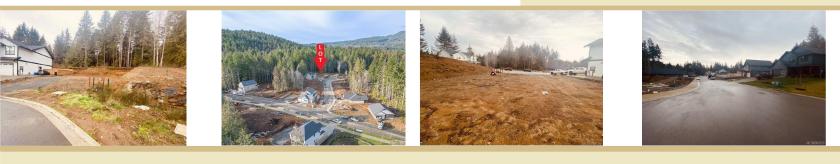

## 2644 Forest Edge Rd

Here for sale is a Premiere Building Lot located at 2644 Forest Edge Road in West Ridge Trails - a very quiet New subdivision just 3 minutes from the Sooke Village Core and all the Beautiful Amenities that Sooke has to offer! Located on the backside of Broomhill Mountain, this Beautiful subdivision is surrounded by Forest & Trails and high quality New Homes. This is a fully serviced, 7,400 square foot building lot on a quiet Cul-de-Sac with a "Super Natural" setting. This lot is Great value, the site is build ready with substantial preparation work already done! Municipal sewer, water and natural gas are at the property line! This is a Great Opportunity for a turn key lot in a Gorgeous Location! Sooke is Amazing, it's Time for a Change...