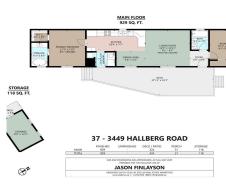

## **FEATURES**

| Area        | Extension |
|-------------|-----------|
| Bedrooms    | 2         |
| Bathrooms   | 2         |
| Lot Size    |           |
| Floor Space | 929       |
| Age         | 2022      |
| Taxes       | 0         |
| Tax Year    | 2024      |
| MLS#        | 951392    |