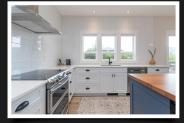

Proudly offering this 3 bed/2 bath custom-built RANCHER boasting over 1,800 sq/ft of thoughtfully designed space. Multiple C.A.R.E. Award recipient (2021), the open concept design, w/ vaulted ceilings & over-sized windows, is ideal for entertaining & family gatherings. All three bedrooms include walk-in closets w/ the primary bedroom enjoying an award wining ensuite w/ free-standing tub, separate shower & heated tile flooring. Enjoy energy efficient living w/ the 7 kW solar system, heat pump & HVR, all on crawlspace w/ endless storage. The center jewel kitchen includes a feature wood-topped island, high-end SS appliance package, pantry & contemporary finishings. The best of outdoor living is offered on property, including a front porch w/ it's natural vista & a full width south facing deck w/ covered sitting area, hot tub & views over the lake & beyond. Endless parking . Balance of HPO Warranty. Truly a must see!