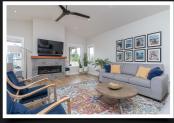

Proudly offering this 3 bed/2 bath custom-built RANCHER boasting over 1,800 sq/ft of thoughtfully designed space. Multiple C.A.R.E. Award recipient (2021), the open concept design, w/ vaulted ceilings & over-sized windows, is ideal for entertaining & family gatherings. All three bedrooms include walk-in closets w/ the primary bedroom enjoying an award wining ensuite w/ free-standing tub, separate shower & heated tile flooring. Enjoy energy efficient living w/ the 7 kW solar system, heat pump & HVR, all on crawlspace w/ endless storage. The center jewel kitchen includes a feature wood-topped island, high-end SS appliance package, pantry & contemporary finishings. The best of outdoor living is offered on property, including a front porch w/ it's natural vista & a full width south facing deck w/ covered sitting area, hot tub & views over the lake & beyond. Endless parking . Balance of HPO Warranty. Truly a must see!