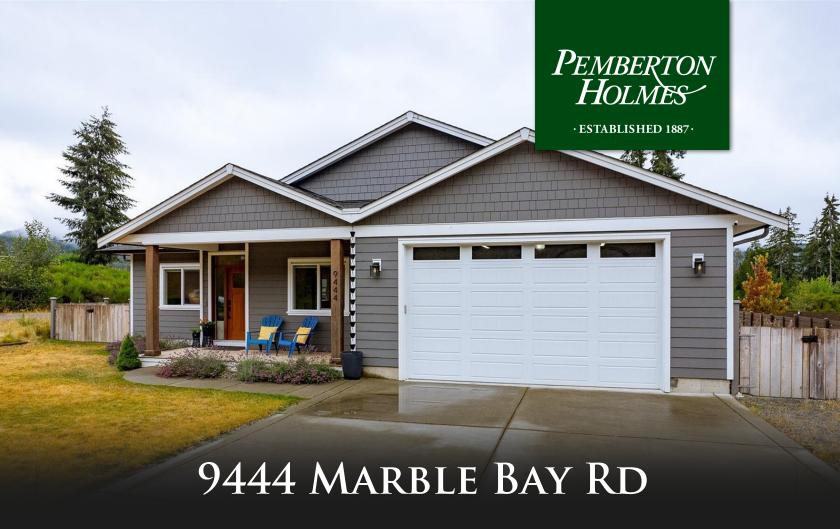

Proudly offering this 3 bed/2 bath custom-built RANCHER boasting over 1,800 sq/ft of thoughtfully designed space. Multiple C.A.R.E. Award recipient (2021), the open concept design, w/ vaulted ceilings & over-sized windows, is ideal for entertaining & family gatherings. All three bedrooms include walk-in closets w/ the primary bedroom enjoying an award wining ensuite w/ free-standing tub, separate shower & heated tile flooring. Enjoy energy efficient living w/ the 7 kW solar system, heat pump & HVR, all on crawlspace w/ endless storage. The center jewel kitchen includes a feature wood-topped island, high-end SS appliance package, pantry & contemporary finishings. The best of outdoor living is offered on property, including a front porch w/ it's natural vista & a full width south facing deck w/ covered sitting area, hot tub & views over the lake & beyond. Endless parking . Balance of HPO Warranty. Truly a must see!