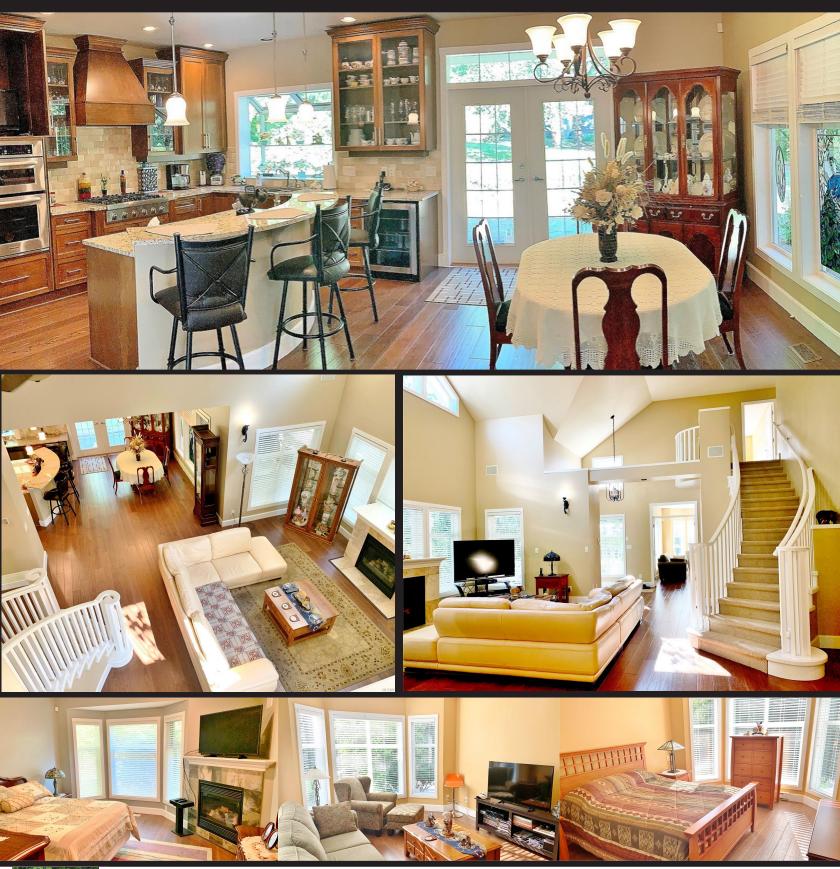

## Superbly Updated Mill Springs Craftman Style Home

2294 sq.ft., 3 bdrm plus den, 2 ½ bath home on a .43 acre corner lot perfect for families, executives, empty nesters and the like. As one of the original show homes in this upscale Mill Bay development, this main level entry home features a wonderful floorplan with dramatic vaulted ceilings, a master bdrm on the ground floor and two bdrms upstairs. Features include; hardwood flooring, granite, upscale millwork, gas fireplace, central vac and security system. The open concept floorplan features a chef's kitchen with island and eating bar, gas cooktop, double wall ovens, wine cooler, a pantry all off the dining/living area. There's a brand new roof and gutters and a complete fresh paint job too! You'll find lots of storage including shed, double garage, accessible crawlspace and lots of parking. Outside features a wrap-around BBQ deck, wonderful landscaping, a water feature and a treed perimeter for exceptional privacy.