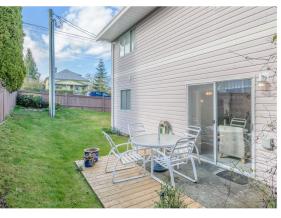

## **SPECS**

Bedroom 9'10x10'4 **Dining Room** 8'9x8'6 7'7x6'5 Entrance Kitchen 12'11x9'3 Laundry/Uti 4'2x8 Living Room 11'5x16'5 Master Bedroom 11'2x11'3

Let the sunshine stream through your patio doors and take in all this spring has to offer. This simply immaculate two bedroom patio home is as sweet as can be. Cement patio entertainment area with new cedar decking bridges a totally level walk into a small private grassy area. No need to take on any yard work, this is strata living at its best. This nearly 1000sf patio home features a lovely bright kitchen space, with new countertops, all white appliances, dining area, and open airy living room. The large master bedroom has a double closet, and a cheater en-suite. The second bedroom will have your quests covered! Large laundry/utility closet has extra storage room and a 2018 hot water tank. Newer flooring throughout, this perfect home is move in ready. Totally level walk to downtown Ladysmith.