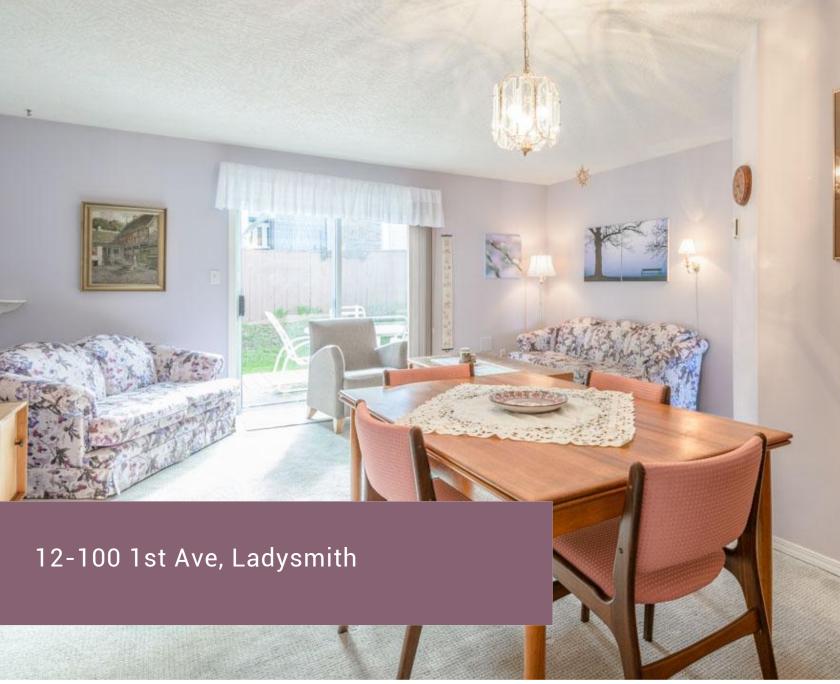

## **SPECS**

Bedroom 9'10x10'4 **Dining Room** 8'9x8'6 7'7x6'5 Entrance Kitchen 12'11x9'3 Laundry/Uti 4'2x8 Living Room 11'5x16'5 Master Bedroom 11'2x11'3

Let the sunshine stream through your patio doors and take in all this spring has to offer. This simply immaculate two bedroom patio home is as sweet as can be. Cement patio entertainment area with new cedar decking bridges a totally level walk into a small private grassy area. No need to take on any yard work, this is strata living at its best. This nearly 1000sf patio home features a lovely bright kitchen space, with new countertops, all white appliances, dining area, and open airy living room. The large master bedroom has a double closet, and a cheater en-suite. The second bedroom will have your quests covered! Large laundry/utility closet has extra storage room and a 2018 hot water tank. Newer flooring throughout, this perfect home is move in ready. Totally level walk to downtown Ladysmith.