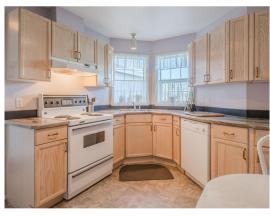

## **SPECS**

Bedroom 9'10x10'4 **Dining Room** 8'9x8'6 7'7x6'5 Entrance Kitchen 12'11x9'3 Laundry/Uti 4'2x8 Living Room 11'5x16'5 Master Bedroom 11'2x11'3

Let the sunshine stream through your patio doors and take in all this spring has to offer. This simply immaculate two bedroom patio home is as sweet as can be. Cement patio entertainment area with new cedar decking bridges a totally level walk into a small private grassy area. No need to take on any yard work, this is strata living at its best. This nearly 1000sf patio home features a lovely bright kitchen space, with new countertops, all white appliances, dining area, and open airy living room. The large master bedroom has a double closet, and a cheater en-suite. The second bedroom will have your quests covered! Large laundry/utility closet has extra storage room and a 2018 hot water tank. Newer flooring throughout, this perfect home is move in ready. Totally level walk to downtown Ladysmith.