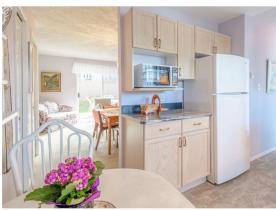

## **SPECS**

Bedroom 9'10x10'4 **Dining Room** 8'9x8'6 7'7x6'5 Entrance Kitchen 12'11x9'3 Laundry/Uti 4'2x8 Living Room 11'5x16'5 Master Bedroom 11'2x11'3

Let the sunshine stream through your patio doors and take in all this spring has to offer. This simply immaculate two bedroom patio home is as sweet as can be. Cement patio entertainment area with new cedar decking bridges a totally level walk into a small private grassy area. No need to take on any yard work, this is strata living at its best. This nearly 1000sf patio home features a lovely bright kitchen space, with new countertops, all white appliances, dining area, and open airy living room. The large master bedroom has a double closet, and a cheater en-suite. The second bedroom will have your quests covered! Large laundry/utility closet has extra storage room and a 2018 hot water tank. Newer flooring throughout, this perfect home is move in ready. Totally level walk to downtown Ladysmith.