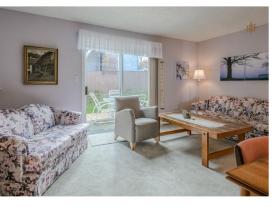

## **SPECS**

Bedroom 9'10x10'4 **Dining Room** 8'9x8'6 7'7x6'5 Entrance Kitchen 12'11x9'3 Laundry/Uti 4'2x8 Living Room 11'5x16'5 Master Bedroom 11'2x11'3

Let the sunshine stream through your patio doors and take in all this spring has to offer. This simply immaculate two bedroom patio home is as sweet as can be. Cement patio entertainment area with new cedar decking bridges a totally level walk into a small private grassy area. No need to take on any yard work, this is strata living at its best. This nearly 1000sf patio home features a lovely bright kitchen space, with new countertops, all white appliances, dining area, and open airy living room. The large master bedroom has a double closet, and a cheater en-suite. The second bedroom will have your quests covered! Large laundry/utility closet has extra storage room and a 2018 hot water tank. Newer flooring throughout, this perfect home is move in ready. Totally level walk to downtown Ladysmith.