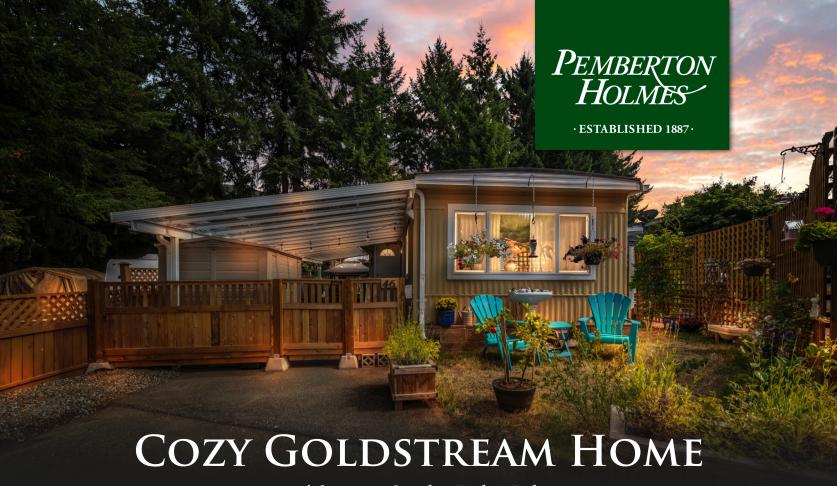

## 46-2817 Sooke Lake Rd

Welcome home! Goldstream mobile home park is family and pet friendly and is the most perfect condo alternative! This corner end unit has incredible privacy and a fabulous low maintenance yard with multiple entertaining areas for you and your friends. New cedar fence panels and a fabulous 30 foot tinted glass carport that has been used as a an extension of living space giving you ultimate privacy! Enjoy it year round, rain or shine, under the stars soaking in the hot tub or sitting by the fire pit, or pull your cars right underneath. The fully fenced yard has multiple storage sheds for all of your needs and its the perfect place to soak up the sun and play with the family. The neighbours are lovely and there is generous parking for your cars, boat or trailer. BONUS brand new windows throughout! Book your private showing today!