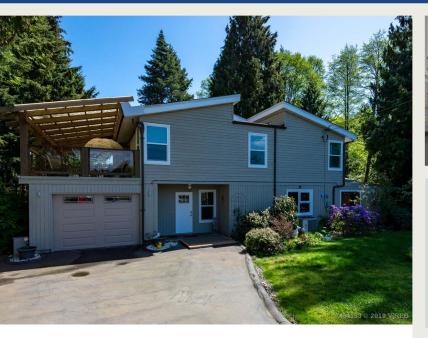

## 1046 Troy Place

\$648,000

1046 Troy Place

1046 Troy Place

Enjoy the ambiance of living in the Country yet only minutes to all amenities. Located in Dashwood, just 5 minutes to dwtn Qualicum, short walk to the Ocean and only afew blocks to walking trails. Situated on fully fenced .43 acre landscaped lot at the end of a quiet culde-sac, backing onto forrest. Features include: Post & Beam design, Solar Entry security gate, heat pump, Upstairs; vaulted ceiling, 2 bedrooms, bright updated kitchen w high end appliances, dng area, spacious lvgrm with wood fireplace opening onto large covered deck with spiral staircase to the lower level. Downstairs you will find 1 bdrm self contained in-law suite that is bright, with large lygrm with propane stove and patio doors outside to covered deck. Enjoy the large full enclosed sunroom to sit and relax enjoying the beautiful flower gardens, scenery. This unique home is a must see and is move in ready. Check out the I-Guide Tour https://youriguide.com/ 1046\_troy\_pl\_qualicum\_beach\_bc

## **SPECS & FEATURES**

Area Z5 Qualicum North Bedrooms Bathrooms Lot Size 0.43 Floor Space 2402 Age Taxes 2375 Tax Year 2018 MLS# 454353 Parking Garage - Single, Open