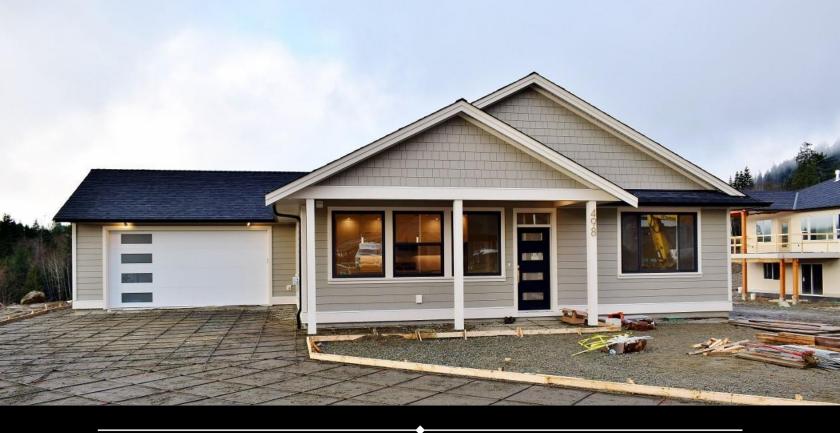

## 498 Woods Crescent

\$849,900

## Brand New Executive Rancher in The Slopes!

Situated in a cul-de-sac on a fantastic .28 acre view lot in The Slopes at Lake Cowichan this brand new, executive styled, 1,530 Sq. Ft., 3 bedroom, 2 bath, main level entry rancher is an absolute pleasure to show. From the gourmet kitchen complete with extra cabinet space, large island and quartz counters to the shiplap details and generous sized picture windows full of mountain views, this bright home boasts quality thru & thru. Features include an energy efficient heat pump, propane fireplace, stainless steel kitchen appliance package, great open concept floor plan, big BBQ patio, 4ft crawl for storage, full home warranty & much more! The property is easy care and it's a short drive to town and all amenities and boating, fishing, swimming, hiking, waterskiing, and exploring are right at your doorstep!