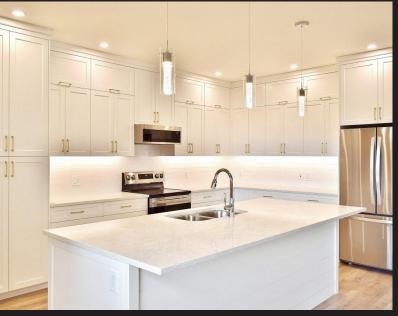

## Brand New Executive Rancher in The Slopes!

Situated in a cul-de-sac on a fantastic .28 acre view lot in The Slopes at Lake Cowichan this brand new, executive styled, 1,530 Sq. Ft., 3 bedroom, 2 bath, main level entry rancher is an absolute pleasure to show. From the gourmet kitchen complete with extra cabinet space, large island and quartz counters to the shiplap details and generous sized picture windows full of mountain views, this bright home boasts quality thru & thru. Features include an energy efficient heat pump, propane fireplace, stainless steel kitchen appliance package, great open concept floor plan, big BBQ patio, 4ft crawl for storage, full home warranty & much more! The property is easy care and it's a short drive to town and all amenities and boating, fishing, swimming, hiking, waterskiing, and exploring are right at your doorstep!