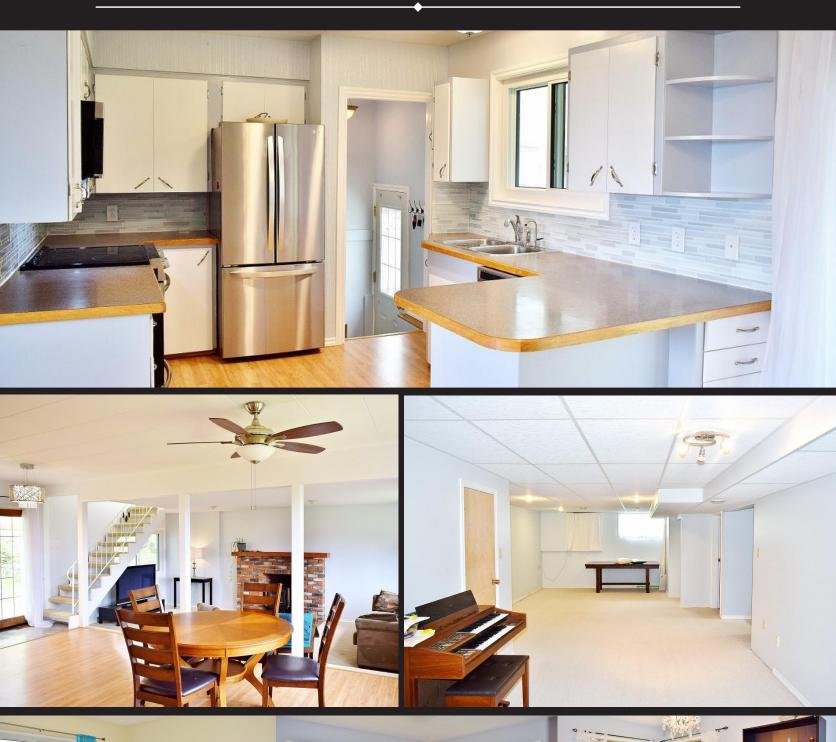

## Oceanview Crofton Acreage w/Overheight Shop

Situated on a private, partially treed & sunny 1.6 acre parcel, this lovingly maintained, main level entry home boasts ocean views & has something for everyone. Offering 3 bdrms, 2 baths & a generous family room in 2,276 Sq. Ft. of functional living space, this home has seen numerous upgrades & updates. Just a few features include efficient heat pump, woodstove, open concept living areas, newly renovated main bath, separate master suite w/more views, large covered deck for year round enjoyment & much more. There is a detached overheight 967 Sq. Ft. garage/workshop, overheight carport & regular carport, as well as RV parking w/hook ups. There's plentiful gardens, fruit trees & natural forest areas & even a fire pit complete w/pizza oven. This property is a value packed investment w/potential to subdivide (buyer to verify). All located a short drive to amenities, steps to trails & Maple Mountain & yet surrounded by nature so you feel a world away. If you want it all, you've found home.