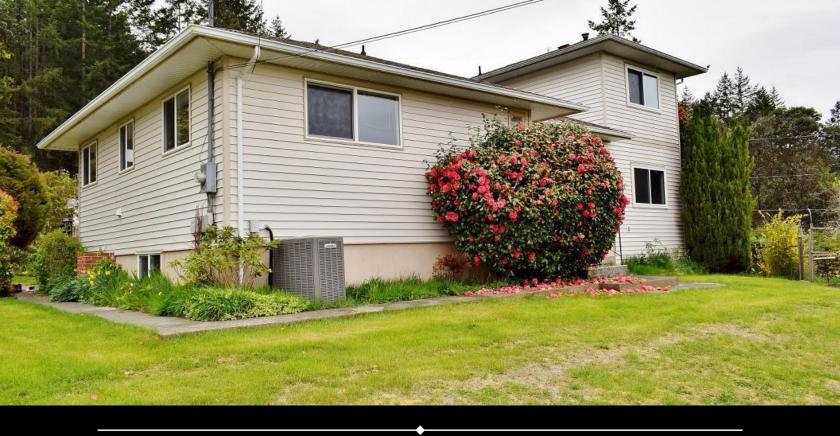

## Oceanview Crofton Acreage w/Overheight Shop

Situated on a private, partially treed & sunny 1.6 acre parcel, this lovingly maintained, main level entry home boasts ocean views & has something for everyone. Offering 3 bdrms, 2 baths & a generous family room in 2,276 Sq. Ft. of functional living space, this home has seen numerous upgrades & updates. Just a few features include efficient heat pump, woodstove, open concept living areas, newly renovated main bath, separate master suite w/more views, large covered deck for year round enjoyment & much more. There is a detached overheight 967 Sq. Ft. garage/workshop, overheight carport & regular carport, as well as RV parking w/hook ups. There's plentiful gardens, fruit trees & natural forest areas & even a fire pit complete w/pizza oven. This property is a value packed investment w/potential to subdivide (buyer to verify). All located a short drive to amenities, steps to trails & Maple Mountain & yet surrounded by nature so you feel a world away. If you want it all, you've found home.