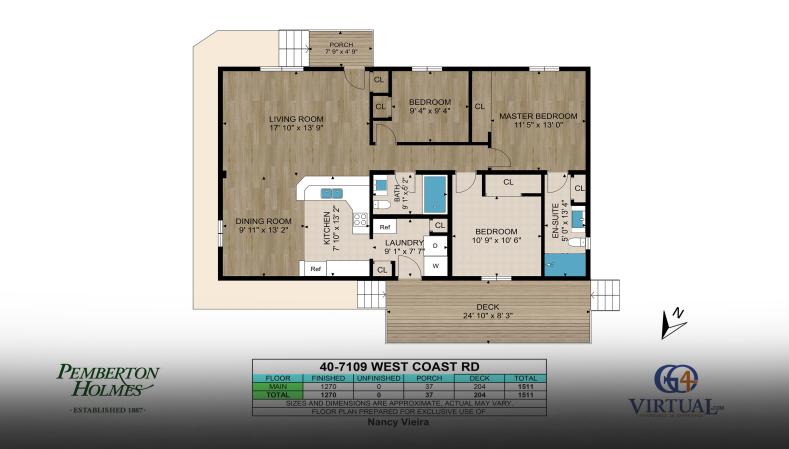

## 40-7109 West Coast Rd

Home ownership an be yours today with purchasing in the secure Woodside Estates MHP. Not just a home a lifestyle. Nothing to do but move into this 2011 modern manufactured home offering 3 bedrooms and 2 full baths. Open floor plan with vaulted ceiling and wood laminate floors through out. Kitchen designed with love of cooking and sharing with granite-like counters/eating bar gatherings. Formal Dining area enjoys park views. Separate Laundry room has lots of extra storage. Bedrooms are a good size with lots of light. Main bathroom has a soaker tub and the master suite has a fabulous double shower. Outdoors is fully fenced and landscaped yard with shed backing onto peaceful green space. Bonus is parking for at least 3 vehicles.

| Priced at<br>\$285,000                 | Area<br>Bedrooms<br>Bathrooms<br>Lot Size<br>Floor Space | Whiffin Spit<br>3<br>2<br>0<br>1270 | : Age<br>Taxe<br>Tax \<br>Tax \<br>MLS#<br>Parki | Year 2019<br># 417387                                                                    |
|----------------------------------------|----------------------------------------------------------|-------------------------------------|--------------------------------------------------|------------------------------------------------------------------------------------------|
| NANCY VIE<br>IPm Ret En Holmes - Sooke | IRA,                                                     | Scan this QR<br>Code with your      |                                                  | (250) 642<br>info@nancyvieira<br>http://www.nancyvieira<br>2 - 6716 West Coa<br>Sooke V9 |