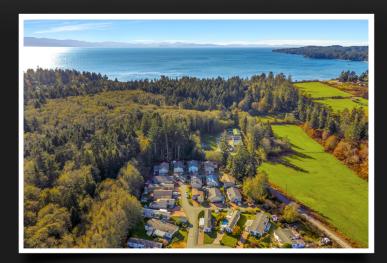

## 40-7109 West Coast Rd

**Fast Facts.** Location: Manufactured Home Park (MHP) ZoneMHP is for mature adults and pet friendly neighbourhood offers a real feel of community combined with your own private space. Easy living with roadside bus to town centre and Victoria. Located near a church and walking distance to Whiffin Spit ocean side beach. Sooke is located 45 km passed Victoria on the coast of Vancouver Island, a short 40-minute drive along the scenic West Coast Highway 14.