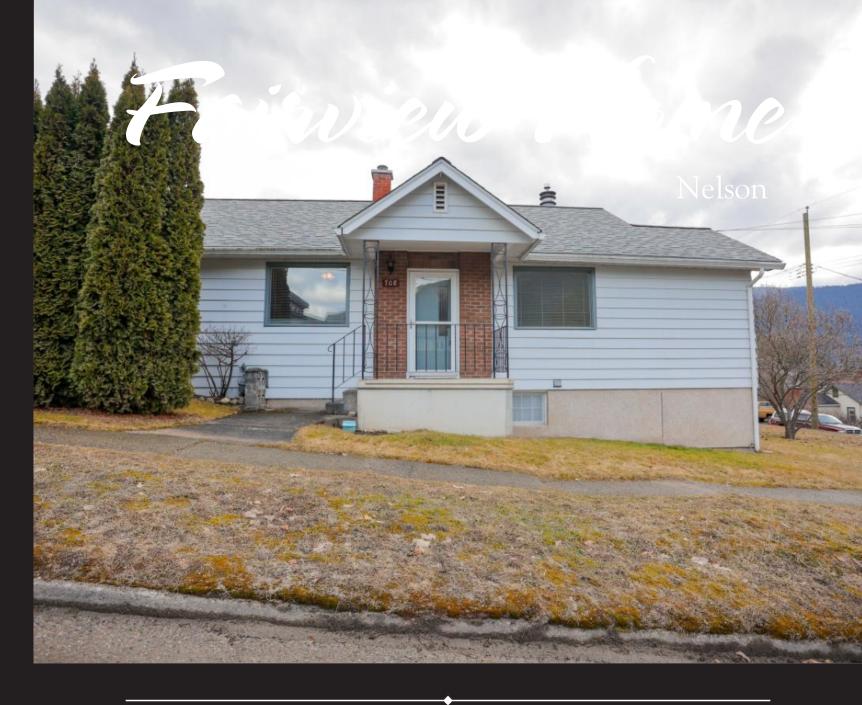

## 708 Elwyn Street

| Area        | Nelson | Age      |
|-------------|--------|----------|
| Bedrooms    | 2      | Taxes    |
| Bathrooms   | 1      | Tax Year |
| Lot Size    | 0.17   | MLS#     |
| Floor Space | 1446   | Parking  |

## 708 Elwyn Street

Welcome to 708 Elwyn, a hidden gem situated in Nelson's peaceful Fairview neighbourhood. Tucked away on a quiet street, this residence provides a serene and inviting atmosphere, just a short stroll from the picturesque Lakeside Park. The location ensures a tranquil living experience, allowing residents to enjoy the beauty of nature while still being conveniently close to the heart of Nelson. This charming home features a garage for secure parking, along with additional off-street parking spaces to accommodate both residents and guests. The quiet street adds to the overall sense of peace, creating a perfect setting for a relaxed lifestyle. Inside, the natural gas fireplace adds warmth and coziness, creating an inviting ambiance during colder months. Whether you're enjoying the tranquility of your surroundings or taking a leisurely walk to Lakeside Park, 708 Elwyn offers a perfect blend of comfort, convenience, and a connection to nature. Your ideal home in Nelson awaits you!