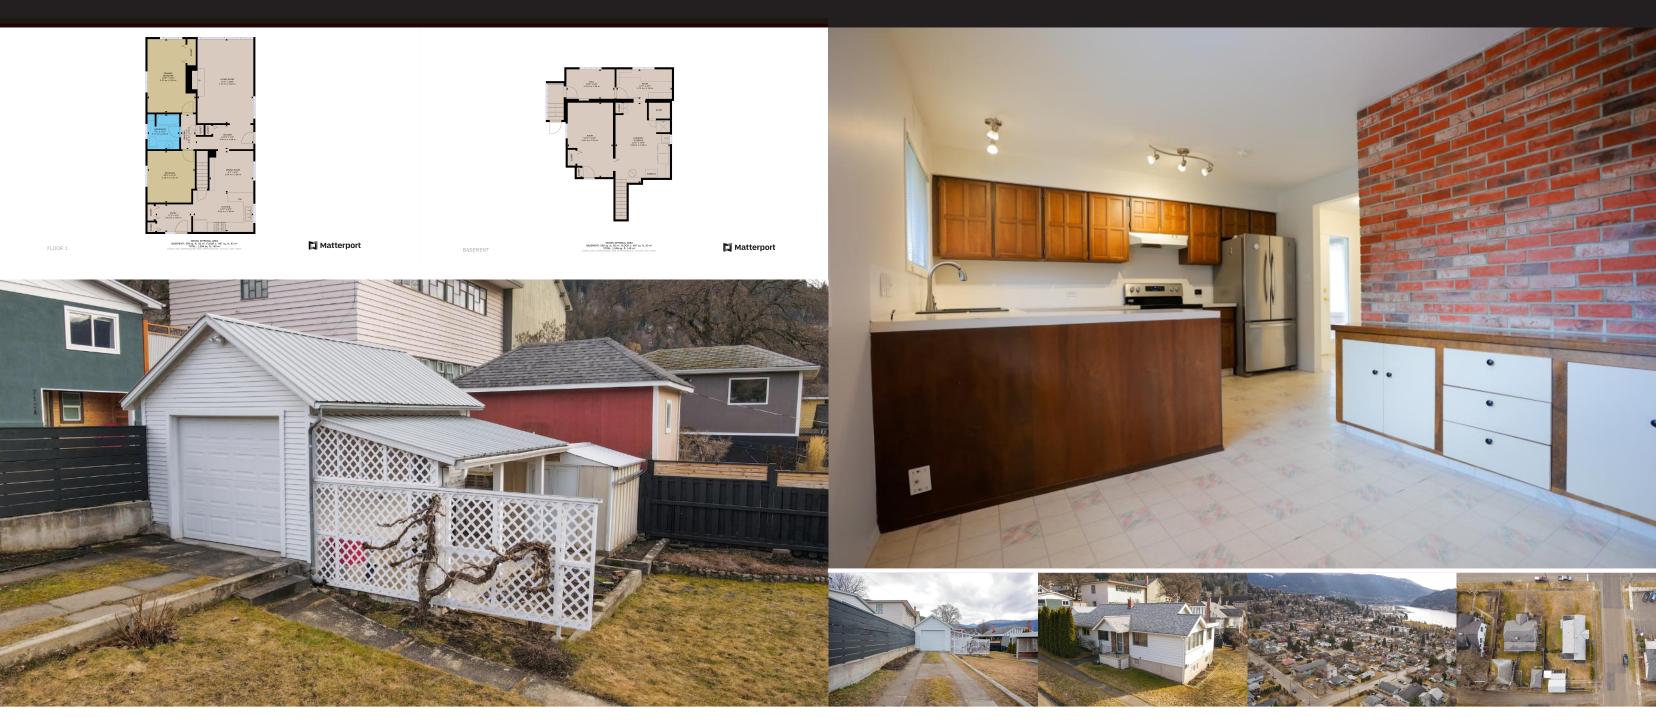

## 708 Elwyn Street

Welcome to 708 Elwyn, a hidden gem situated in Nelson's peaceful Fairview neighbourhood. Tucked away on a quiet street, this residence provides a serene and inviting atmosphere, just a short stroll from the picturesque Lakeside Park. The location ensures a tranquil living experience, allowing residents to enjoy the beauty of nature while still being conveniently close to the heart of Nelson. This charming home features a garage for secure parking, along with additional off-street parking spaces to accommodate both residents and guests. The quiet street adds to the overall sense of peace, creating a perfect setting for a relaxed lifestyle. Inside, the natural gas fireplace adds warmth and coziness, creating an inviting ambiance during colder months. Whether you're enjoying the tranquility of your surroundings or taking a leisurely walk to Lakeside Park, 708 Elwyn offers a perfect blend of comfort, convenience, and a connection to nature. Your ideal home in Nelson awaits you!

1929 3748 2023 2475121 ng

> To view interactive floor plans scan this QR code with your smart \_\_\_\_\_\_phone

karen@nelsonproperty.com