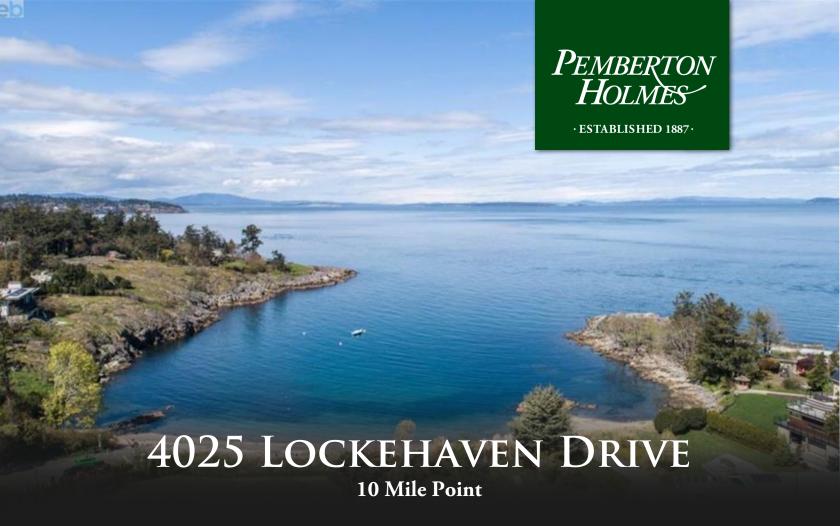

## 4025 Lockehaven Dr

WATER VIEWS! MOUNTAIN VIEWS! 10 Mile Point has everything you need for an active life style. So, bring your kayak, bikes and paddle boards! Only a few minutes drive from all major amenities, golf courses, hiking trails, and more. This stunning home is located on a corner lot only a 3 minute walk from the beach. With over 33,000 sqft of land, this custom built 5500 sqft home features 4 beds, 4 bathrooms, an amazing media room and a billiards area. The master wing is over 800sqft of breathtaking views of Telegraph Bay and the incredible cascade mountains. Enjoy your morning coffee or a glass of wine on your private master balcony. Don't miss your opportunity for a slice of serenity.