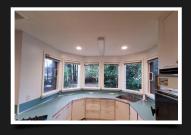

## 2037 Kaltasin Rd

A TRUE WEST COAST WATERFRONT PARADISE!! A very special Oceanfront location with awe inspiring views, walk on beach. Just under 2 acres of usable land, complete with a HUGE fenced garden & an abundance of fruit trees (old fashioned outdoor cold storage), and your very own forest! Great walk-in one level home, with a full height crawl space, featuring a spacious ocean view Living Room, large Dining Room and a very bright Kitchen w/eating bar. Tons of room in the lower level full height Crawl Space, with some updates you can make this wonderful home one that completely suites yourself! Wrap around driveway. Located on the Victoria side of Sooke, on Billings Spit, a short distance to Westshore, close to schools and transportation. A must see... Floor Plans available