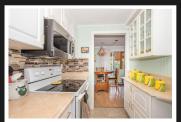

## BEDROOMS 2, BATHROOMS 1

Dreaming of a beautifully renovated, affordable home with spectacular ocean views? This is your dream come true! Situated in a quiet 55+ park with fantastic views of Cowichan Bay and Saltspring Island. Watch the ever changing scenery including eagles, whales, herons and boats from your 300 sq ft covered deck. This spacious 1400 sq ft home has a versatile floor plan, with the family room currently being utilized as a welcoming guest room. The generous sized master bedroom will easily accommodate a king sized bed, and features a walk in closet. Many recent updates include kitchen and bathroom remodel with silestone countertops and marble accent tiles, crown moulding, flooring, paint, efficient baseboard heaters, appliances, faucets and lighting. Exterior updates include new 30 yr roof in 2011, vinyl windows, additional parking and stone retaining wall done in 2013. Storage room, detached workshop and shed round out this one-of-a-kind home. Pets welcome with park approval.