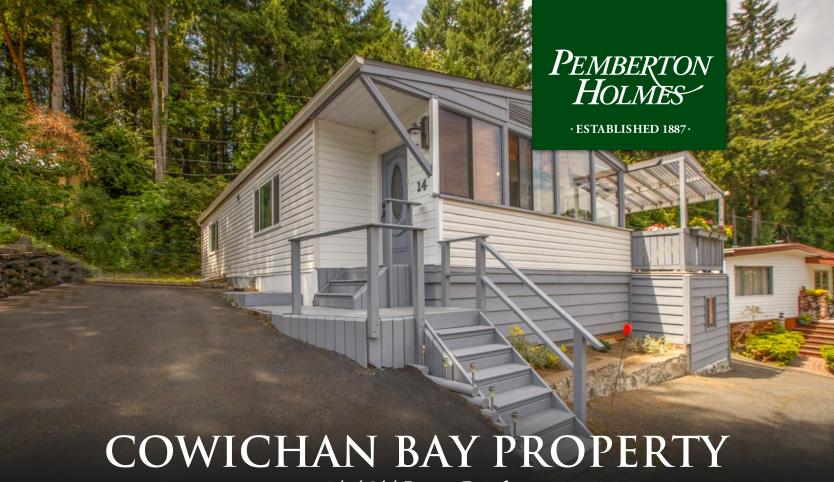

## BEDROOMS 2, BATHROOMS 1

Dreaming of a beautifully renovated, affordable home with spectacular ocean views? This is your dream come true! Situated in a quiet 55+ park with fantastic views of Cowichan Bay and Saltspring Island. Watch the ever changing scenery including eagles, whales, herons and boats from your 300 sq ft covered deck. This spacious 1400 sq ft home has a versatile floor plan, with the family room currently being utilized as a welcoming guest room. The generous sized master bedroom will easily accommodate a king sized bed, and features a walk in closet. Many recent updates include kitchen and bathroom remodel with silestone countertops and marble accent tiles, crown moulding, flooring, paint, efficient baseboard heaters, appliances, faucets and lighting. Exterior updates include new 30 yr roof in 2011, vinyl windows, additional parking and stone retaining wall done in 2013. Storage room, detached workshop and shed round out this one-of-a-kind home. Pets welcome with park approval.

Priced at \$174,900

Area Z3 Cowichan Age
Bedrooms Bay Taxes
Bathrooms 2 Tax Year
Lot Size 1 MLS#
Floor Space 1 Parking
1415

Parking Open

1974

561

2017

442305

DENISE TUTTE