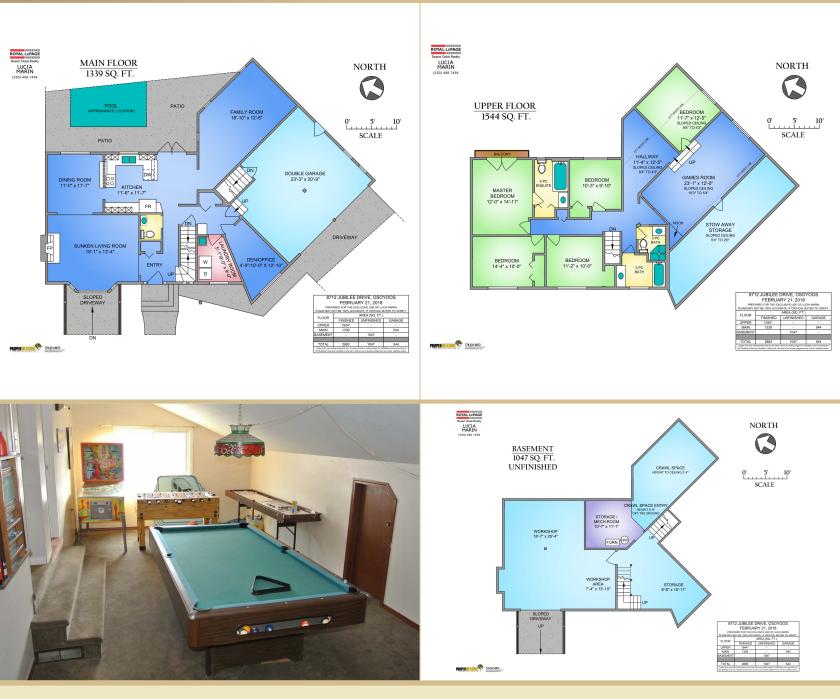

#### 8712 Jubilee Drive

Upstairs you'll find 4 bdrms plus a den currently used as bdrm and a bonus games room with enough room to fit a pool table & seating area! Kids won`t fight for the bathroom as there is 3 on this floor alone all updated. Plenty of room to park the toys with double car garage, rv parking & workshop. High efficiency furnace just 5 yrs old, updated windows & carpets. Lovely view of Peanut pond. Measurements are approximate & should be verified if important.