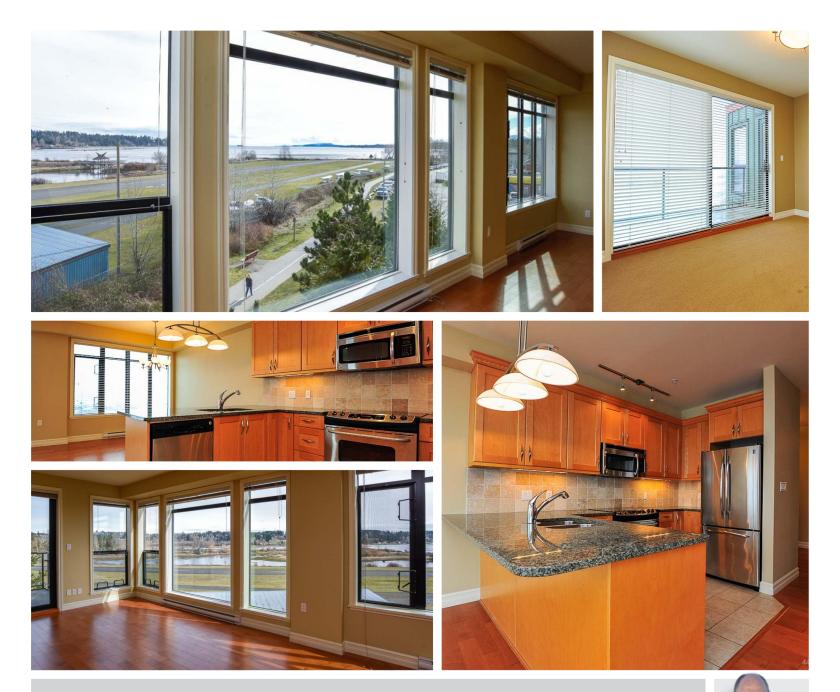

## BrianWillis.ca

Personal Real Estate Corporation

Enjoy gorgeous views of the waterfront from this beautiful high quality condo in Trumpeters Landing. Open concept with granite island

kitchen with extra storage space, 2 patio's with access from both the master and living room area, den and bonus storage in laundry area. With easy access to the Courtenay River walkway system and just steps to the waterfront, shopping and downtown Courtenay,

## 433-2300 Mansfield Drive,

Open concept granite island kitchen with extra storage space, 2 patio's with access from both the master & living room area, den and bonus storage in laundry area. With easy access to the Courtenay River Walkway and just steps to the waterfront, shopping & downtown Courtenay, the pleasing and modern Architectural design with timber framing accents & beautiful landscaping make this condominium project second to none in the Comox Valley. The Trumpeters Landing development has all the modern features, exceptional welcoming entrances with landscaping, security entrances, gated under building parking, secure storage lockers and much, more.

Enjoy some of the best waterfront views from this luxury 2 bedroom plus den condo at Trumpeters Landing, situated alongside the Courtenay River Walkway System.

> Call me to view today at 250-218-6789