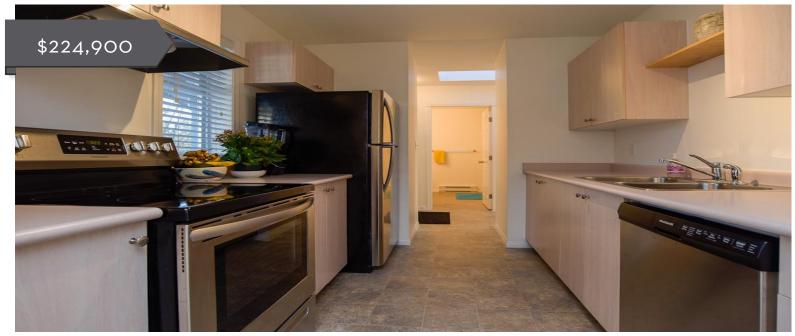

About 204-220 Back Road

Second floor, bright & renovated 2 bedroom condo in central Courtenay. Welcoming front porch leading to spacious entrance with dual closets. Updated galley kitchen with new appliances, open living/dining, 4pc bathroom and 2 bedrooms. Meticulously maintained and cared for with new flooring, blinds & paint throughout. Excellent use of sqft with lots of closets & in-suite laundry. Private covered balcony offers garden/tree views & a spot to BBQ. No rental restrictions, pets are not allowed, includes 1 designated parking space & Deprecation Report is available. Can be sold with quick possession & furnished. Enjoy top floor living in a centrally located, professional managed building with only 9 units. Easy maintenance free living - great for owner occupiers or landlords alike. Close to all amenities, shops, bus route, & just down the hill from NIC & the new Hospital.