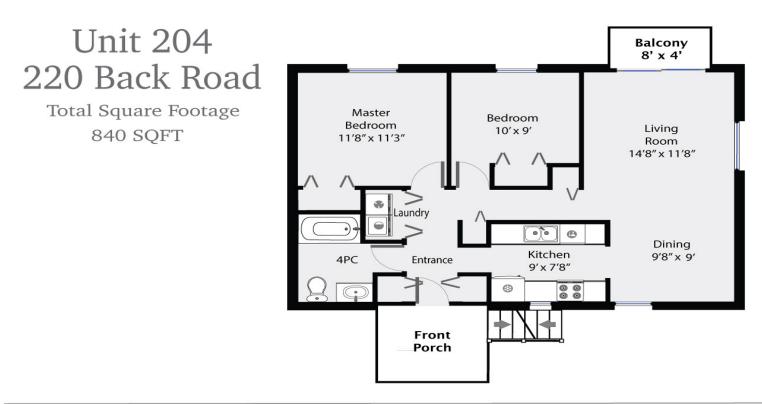

About 204-220 Back Road

Second floor, bright & renovated 2 bedroom condo in central Courtenay. Welcoming front porch leading to spacious entrance with dual closets. Updated galley kitchen with new appliances, open living/dining, 4pc bathroom and 2 bedrooms. Meticulously maintained and cared for with new flooring, blinds & paint throughout. Excellent use of sqft with lots of closets & in-suite laundry. Private covered balcony offers garden/tree views & a spot to BBQ. No rental restrictions, pets are not allowed, includes 1 designated parking space & Deprecation Report is available. Can be sold with quick possession & furnished. Enjoy top floor living in a centrally located, professional managed building with only 9 units. Easy maintenance free living - great for owner occupiers or landlords alike. Close to all amenities, shops, bus route, & just down the hill from NIC & the new Hospital.

PREPARED FOR EXCLUSIVE USE OF JAKOB CHRISTOPH MEASUREMENTS ON PLANS ARE INTENDED FOR VISUAL REFERENCE ONLY AND SHOULD BE VERIFIED.

ALL AREA SQFT TOTALS ARE INCLUSIVE OF EXTERIOR WALLS. ALL INTERIOR DIMENSIONS ARE FROM INTERIOR WALLS.