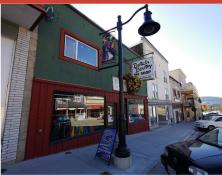

# **2080 Washington Street**

\$1,050,000

The building boasts 2,153 square feet of retail space & 1,514 square feet of residential space above, split into two rental units (ready to rent as they are) and they each have a view towards RED Mountain and Mt. Roberts. The full height 2171 square foot basement is also handy for stashing some inventory. The shop has garnered excellent reviews from discerning shoppers and it is famous for delivering top-notch gear from Tier-A ski brands like Rossignol, Atomic, Arc'teryx, Salomon, Armada & more. It's not only a beloved building & business but also a living testimony to Rossland's economic evolution since it's earliest days as a city. And what's more? You'll enjoy scheduled improvements such as new front doors & a complete new roof in 2024!