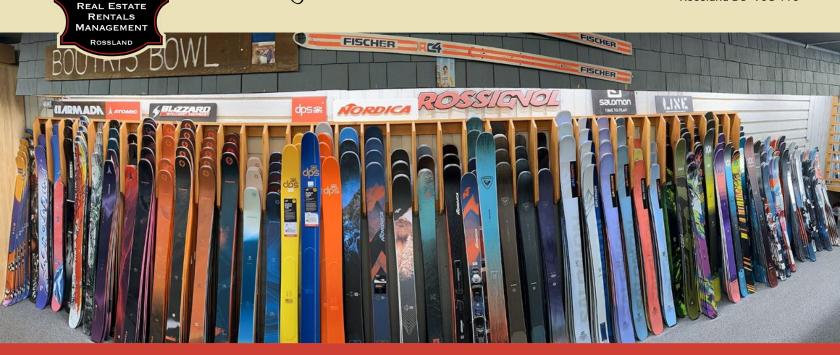

#### **BUSINESS OPP + BUILDING**

MOUNTAIN TOWN

Business + Building: Boutry Ski Shop is a family-owned, all-in-one full service ski shop destination that's been around since '75. That's almost 50 years! It was built on passion for conquering the outdoors & excelled because of award-winning retail sales performance.

The building boasts 2,153 square feet of retail space & 1,514 square feet of residential space above, split into two rental units (ready to rent as they are) and they each have a view towards RED Mountain and Mt. Roberts. The full height 2171 square foot basement is also handy for stashing some inventory. The shop has garnered excellent reviews from discerning shoppers and it is famous for delivering top-notch gear from Tier-A ski brands like Rossignol, Atomic, Arc'teryx, Salomon, Armada & more. It's not only a beloved building & business but also a living testimony to Rossland's economic evolution since it's earliest days as a city. And what's more? You'll enjoy scheduled improvements such as new front doors & a complete new roof in 2024!

#### **FEATURES**

Business + Building

High volume sales retail business.

2 Residential Suites Upstairs - ready to rent as is, or improved.

High profile location, enroute to the ski hill.

storage.

Full basement for inventory Full service ski shop, long term employees.