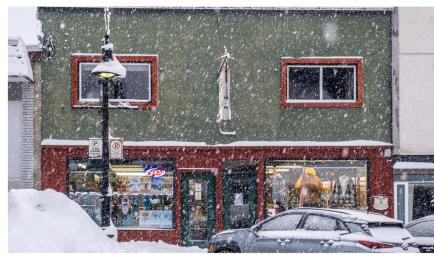

# **2080 Washington Street**

\$1,050,000

The building boasts 2,153 square feet of retail space & 1,514 square feet of residential space above, split into two rental units (ready to rent as they are) and they each have a view towards RED Mountain and Mt. Roberts. The full height 2171 square foot basement is also handy for stashing some inventory. The shop has garnered excellent reviews from discerning shoppers and it is famous for delivering top-notch gear from Tier-A ski brands like Rossignol, Atomic, Arc'teryx, Salomon, Armada & more. It's not only a beloved building & business but also a living testimony to Rossland's economic evolution since it's earliest days as a city. And what's more? You'll enjoy scheduled improvements such as new front doors & a complete new roof in 2024!