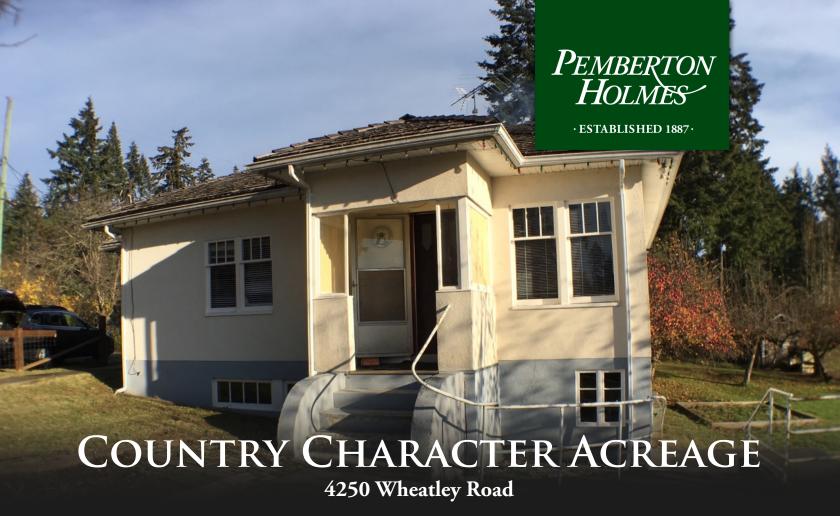

## 4250 Wheatley Road

Come home to quaint country character with this well cared for character style home nestled on 1.45 acres in the popular Payne Road area of Duncan. The 3 bed 1 bath country home is located on a quiet no-thru road in a very picturesque rural setting of other hobby farms and acreages. Ideally set up with a cute bunk house, detached double garage, barn, and smoke house. The property is fenced and cross fenced ready for animals and features fruit trees as well. This home has been well looked after over the years and despite its age, is in good condition with large kitchen, coved ceilings, plenty of wood flooring as well as a large workshop with woodstove laundry are and wine cellar in the unfinished basement. If it's a quiet rural feel you're looking for with a little room to roam be sure to see this lovely offering before it's gone.