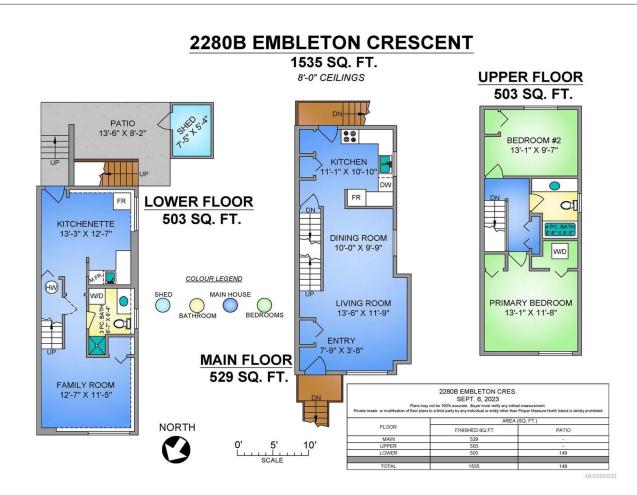

## CHRISTOPH

REAL ESTATE GROUP

B-2280 Embleton Cres

BEDROOMS: 3

BATH: 2

**SQUARE FOOTAGE: 1,535** 

LOCATION: Courtenay

250-339-2021 250-702-6408

## About B-2280 Embleton Cres

Three level half duplex is nestled in a quiet neighbourhood surrounded by parks, trails, & Puntledge River walk. This 1535 sq ft duplex is everything you need for your starter or investment home. Backing onto Roy Stewart Morrison Nature Park. Welcoming front living area with open concept dining leading to separate kitchen with backyard access. A great space for kids, pets, entertaining & gardening w/ a patio, shed & spacious low maintenance backyard. Top floor offers 2 bedrooms & a 4pc while basement level offers a family/bedroom, kitchenette & 3pc (great space for roommates, hobbies or converting to a 4th bedroom). You'll love the outdoors that surround: Roy Stewart Nature Park, Malcolm Morrison Park, First Street Park, the Puntledge Park river walk. Also near schools & a short distance to vibrant downtown 5th St. Excellent Long term tenant pays \$1968 per month on a month to month basis.