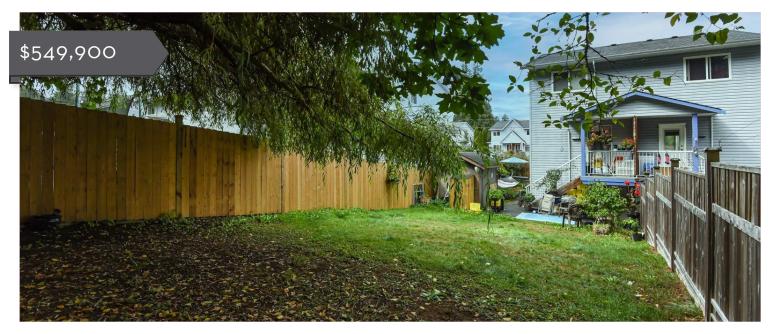

## About B-2280 Embleton Cres

Three level half duplex is nestled in a quiet neighbourhood surrounded by parks, trails, & Puntledge River walk. This 1535 sq ft duplex is everything you need for your starter or investment home. Backing onto Roy Stewart Morrison Nature Park. Welcoming front living area with open concept dining leading to separate kitchen with backyard access. A great space for kids, pets, entertaining & gardening w/ a patio, shed & spacious low maintenance backyard. Top floor offers 2 bedrooms & a 4pc while basement level offers a family/bedroom, kitchenette & 3pc (great space for roommates, hobbies or converting to a 4th bedroom). You'll love the outdoors that surround: Roy Stewart Nature Park, Malcolm Morrison Park, First Street Park, the Puntledge Park river walk. Also near schools & a short distance to vibrant downtown 5th St. Excellent Long term tenant pays \$1968 per month on a month to month basis.