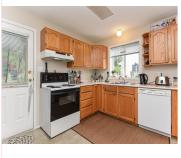

## About B-2280 Embleton Cres

Three level half duplex is nestled in a quiet neighbourhood surrounded by parks, trails, & Puntledge River walk. This 1535 sq ft duplex is everything you need for your starter or investment home. Backing onto Roy Stewart Morrison Nature Park. Welcoming front living area with open concept dining leading to separate kitchen with backyard access. A great space for kids, pets, entertaining & gardening w/ a patio, shed & spacious low maintenance backyard. Top floor offers 2 bedrooms & a 4pc while basement level offers a family/bedroom, kitchenette & 3pc (great space for roommates, hobbies or converting to a 4th bedroom). You'll love the outdoors that surround: Roy Stewart Nature Park, Malcolm Morrison Park, First Street Park, the Puntledge Park river walk. Also near schools & a short distance to vibrant downtown 5th St. Excellent Long term tenant pays \$1968 per month on a month to month basis.