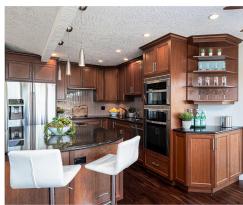

## 716-6880 Wallace Dr

\$1,349,000

Area: Brentwood Bay Bedrooms: 3 Bathrooms: 3 Floor Space: 2,216 Age: 1991 2021 Taxes: \$4,146 MLS#899907

Welcome to this luxury waterfront gated community known as Port Royale. This location has so much to offer with an abundance of outdoor activities from kayaking, fishing, boating, cycling and even access to the Butchart Gardens right at your door step. Unit 716 is a rare end unit offering spectacular ocean and marina views from the main and lower levels. This unit has been meticulously maintained by the current owner since new and there has not been any expense sparred here. The views are much more stunning in person and this one needs to be seen in person to appreciate! Video Tour available at www.craigtoker.com