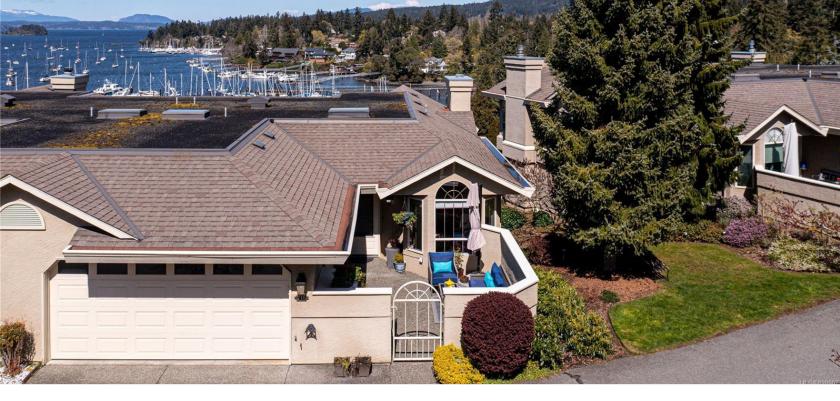

## 716-6880 Wallace Dr

\$1,349,000

Area: Brentwood Bay Bedrooms: 3 Bathrooms: 3 Floor Space: 2,216 Age: 1991 2021 Taxes: \$4,146 MLS#899907

Welcome to this luxury waterfront gated community known as Port Royale. This location has so much to offer with an abundance of outdoor activities from kayaking, fishing, boating, cycling and even access to the Butchart Gardens right at your door step. Unit 716 is a rare end unit offering spectacular ocean and marina views from the main and lower levels. This unit has been meticulously maintained by the current owner since new and there has not been any expense sparred here. The views are much more stunning in person and this one needs to be seen in person to appreciate! Video Tour available at www.craigtoker.com