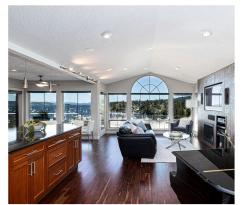

## 716-6880 Wallace Dr

\$1,349,000

Area: Brentwood Bay Bedrooms: 3 Bathrooms: 3 Floor Space: 2,216 Age: 1991 2021 Taxes: \$4,146 MLS#899907

Welcome to this luxury waterfront gated community known as Port Royale. This location has so much to offer with an abundance of outdoor activities from kayaking, fishing, boating, cycling and even access to the Butchart Gardens right at your door step. Unit 716 is a rare end unit offering spectacular ocean and marina views from the main and lower levels. This unit has been meticulously maintained by the current owner since new and there has not been any expense sparred here. The views are much more stunning in person and this one needs to be seen in person to appreciate! Video Tour available at www.craigtoker.com