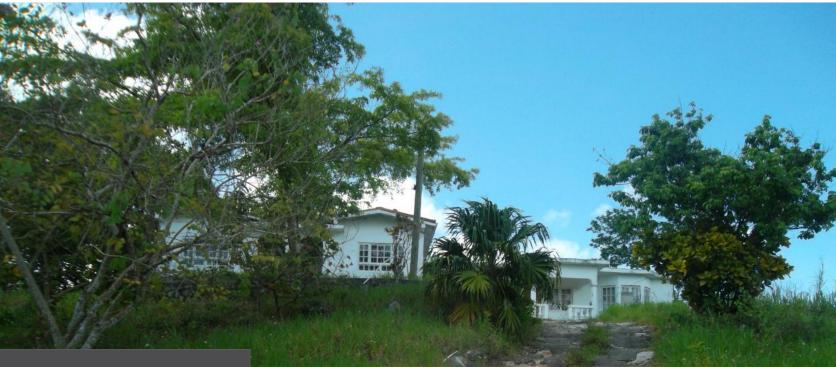

## Part Of Greenvale

Developed and constructed on the land are two residential buildings allocated as follows: Building #I (218.042 square metres or 2,347 square feet) Ground Floor Three Bedrooms, Three Bathrooms, Living area, Dining area, Kitchen, Back Porch and Verandah Basement Two Rooms and a Storeroom Building #II (147.715 square metres or 1,590 square feet) Ground Floor Two Bedrooms, One Bathroom, Living/dining room, Kitchen and Back Porch Basement Storeroom. The size of the lot and its proximity to other gated communities makes it an ideal site for the discerning developer. The access road runs parallel to the main road. Close proximity to the Mandeville Town Centre and Megamart.