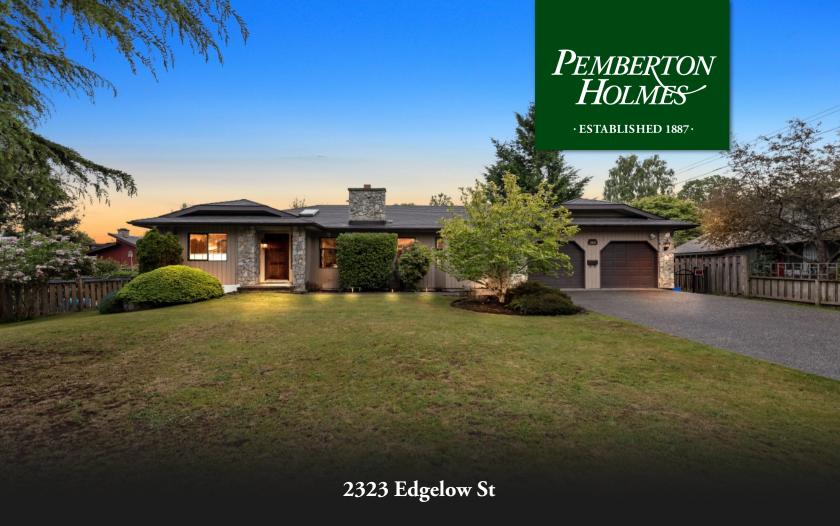

## 2323 Edgelow St

A wonderful bright rancher in Arbutus; hard to find 4 bedrooms & 3 baths on one level this lovely home is situated on a private quiet 14826 sq. ft. lot close to UVIC. this beautiful home has a sunken living room, dining room with maple hardwood floors. Updated kitchen, which overlooks the sunken family room, the deck and backyard. Very privacy back yard plus a separated veggie garden. A rare find in an excellent neighborhood, walk to all levels of schools and recreation.

Priced at \$1,259,000

Arbutus Area Bedrooms Bathrooms 0.34 Lot Size 2247 Floor Space

1989 Age Taxes 5677 Tax Year 2018 MLS# 410810 Parking 4 Spaces, Covered

**Parking** 

russellxu21@gmail.com Driveway,

Garage