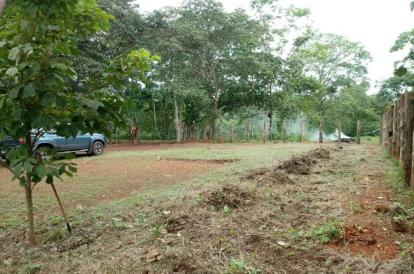

## ARRAIJÁN FARM LAND FOR ENTERTAINMENT AND INVESTMENTS.

The property location allows multiple purposes, besides horses farm land, also is subject of interest for developers of new constructions of residential community projects.

Property has 9.15 acres (3 hectares + 7,010.31 square meters).