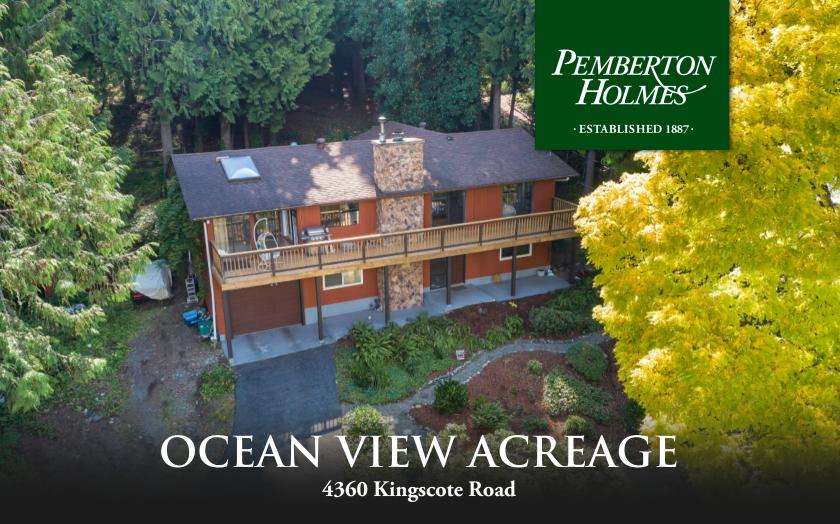

## 4360 Kingscote Road

CHERRY POINT ocean view family home on 1.23 peaceful acres. Many updates including a newer kitchen with lots of storage. Hardwood flooring on most of the main floor. Lovely glass French doors lead to a spacious sunroom and more patio doors lead to new deck with great views. Open concept floor plan and natural stone fireplace in the living room. Master on the main with new flooring and beautiful new spa-like ensuite with soaker tub and walk in shower. Second large bedroom and main bathroom complete the main floor. Lower level has spacious family room, 2 more bedrooms with huge laundry room and storage area. Lovely easy care gardens at front of home and cultivated forest on back part of the property. Zoned for additional accommodation. Level land at the top of the lot would lend itself to a new home if current home kitchen was decommissioned. Well is 9 gpm. Experience all the adventures and Mediterranean climate of the Cowichan Valley - vineyards, art and agriculture.