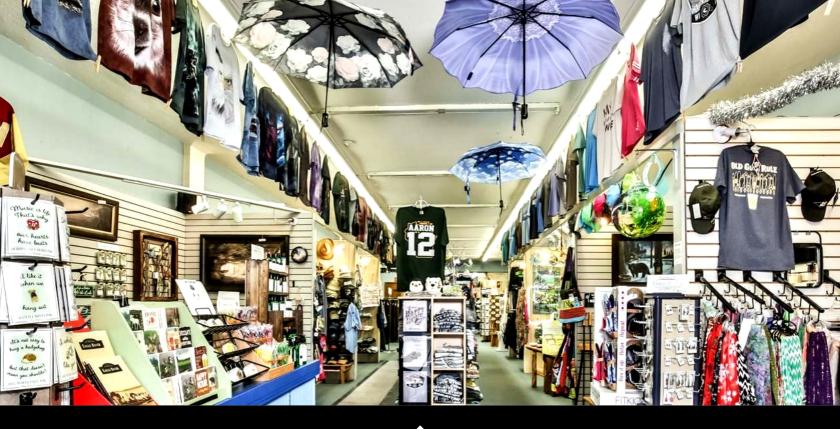

## Fountain Blu

WALL STREET COMMERCIAL - Looking for a building with an AMAZING location, GREAT visibility and square footage GALORE? This commercial building is situated downtown Eagle River and is a hot spot for local businesses with the heavy foot traffic it receives. The main floor currently houses a successful retail business and boasts a whopping 2,500 square foot showroom. The basement and the upper level provide approximately 3,360 feet of additional storage space as well. Sellers would consider selling business and inventory too. Finding a place that makes "cents" for your business is tough but this building is a no brainer, make an appointment and view today!