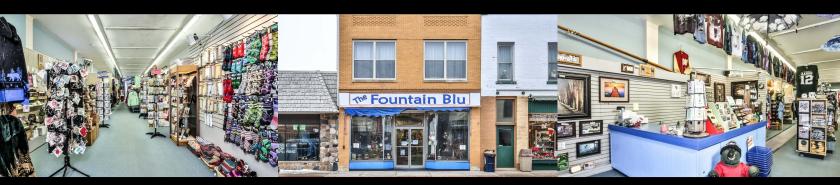

## Fountain Blu

WALL STREET COMMERCIAL - Looking for a building with an AMAZING location, GREAT visibility and square footage GALORE? This commercial building is situated downtown Eagle River and is a hot spot for local businesses with the heavy foot traffic it receives. The main floor currently houses a successful retail business and boasts a whopping 2,500 square foot showroom. The basement and the upper level provide approximately 3,360 feet of additional storage space as well. Sellers would consider selling business and inventory too. Finding a place that makes "cents" for your business is tough but this building is a no brainer, make an appointment and view today!