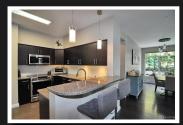

## Beautiful & Bright Ground Floor Living with a single detached garage!

Heron's Landing is situated in a serene natural setting, walking distance to Olympic View Golf Course, Red Barn Market, Latoria Creek Park, and just a short drive to Royal Bay Beach Park. The developer spared no expense in design or finishing details to make this one of the best condos in the area. Boasting approximately 1300 square feet of bright open living space, this ground-level 2-bed, 2-bath corner unit has 2 parking stalls, and 1 of only 5 garages in the complex! Features include 9' ceilings, upgraded Hunter Douglas blinds, laminate flooring in the main living areas, and heated tile floors in the kitchen and bathrooms. There are high-end stainless-steel appliances, quartz countertops, eating bar, plenty of cupboard space, and a large pantry. The main bathroom has a soaker tub and linen closet. The master bedroom boasts a walkthrough closet complete with organizers, leading to a spacious ensuite with a large walk-in shower. Heron's Landing is a unique oasis in the West Shore!