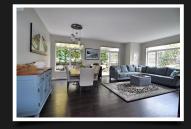

## Beautiful & Bright Ground Floor Living with a single detached garage!

Heron's Landing is situated in a serene natural setting, walking distance to Olympic View Golf Course, Red Barn Market, Latoria Creek Park, and just a short drive to Royal Bay Beach Park. The developer spared no expense in design or finishing details to make this one of the best condos in the area. Boasting approximately 1300 square feet of bright open living space, this ground-level 2-bed, 2-bath corner unit has 2 parking stalls, and 1 of only 5 garages in the complex! Features include 9' ceilings, upgraded Hunter Douglas blinds, laminate flooring in the main living areas, and heated tile floors in the kitchen and bathrooms. There are high-end stainless-steel appliances, quartz countertops, eating bar, plenty of cupboard space, and a large pantry. The main bathroom has a soaker tub and linen closet. The master bedroom boasts a walkthrough closet complete with organizers, leading to a spacious ensuite with a large walk-in shower. Heron's Landing is a unique oasis in the West Shore!