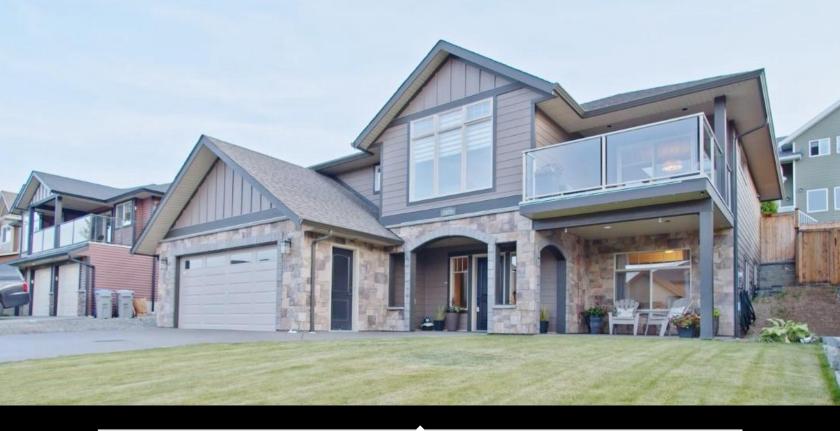

## 2625 Telford Drive

\$692,000

## 2625 Telford Drive

Beautiful Aberdeen location. A great find in this nice neighbourhood. 1700 SQFT of living on the main floor with an updated kitchen that includes a full wall pantry, island and granite counter tops. This space opens to a living room with 10 ft. ceilings, a gorgeous feature rock wall fireplace, and Hardwood floors. A spacious master bedroom with ensuite that includes a separate shower and soaker tub. This amazing family home gives you RV parking and a fully finished basement. This home is move in ready. The basement is finished with large office with bright windows, bedroom large family room, bedroom and a nice size laundry room. Enjoy your back yard includes underground sprinklers, landscaping, storage shed, and hottub to relax after a long day. All measurements aprox. to be verified by