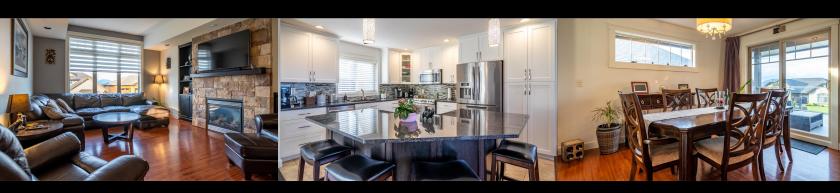

## 2625 Telford Drive

Beautiful Aberdeen location. A great find in this nice neighbourhood. 1700 SQFT of living on the main floor with an updated kitchen that includes a full wall pantry, island and granite counter tops. This space opens to a living room with 10 ft. ceilings, a gorgeous feature rock wall fireplace, and Hardwood floors. A spacious master bedroom with ensuite that includes a separate shower and soaker tub. This amazing family home gives you RV parking and a fully finished basement. This home is move in ready. The basement is finished with large office with bright windows, bedroom large family room, bedroom and a nice size laundry room. Enjoy your back yard includes underground sprinklers, landscaping, storage shed, and hottub to relax after a long day. All measurements aprox. to be verified by