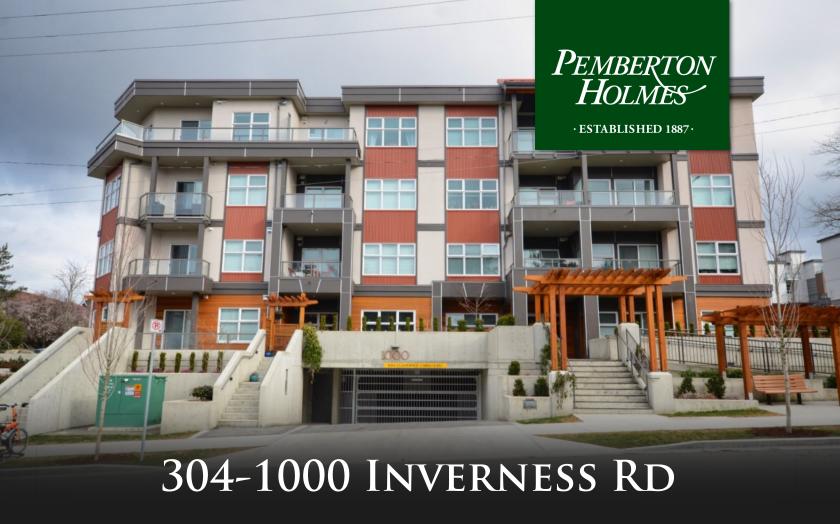

Welcome to this 823 sq.ft. 2017 built condo. Offering 1 bed, den and two bathrooms, this layout is sure to please. Open dining-living combo with ample space and a unique layout. Quartz countertops and beautiful cabinets are a chef's dream. The building was constructed to BUILT GREEN Gold Standard for healthier living. You will be close to all amenities, such as Uptown mall, Thrifty Foods and minutes to the downtown core, but quietly hidden away with Regent Park right outside your door. With secure under ground parking, storage locker and Building Warranty in place makes this a very desirable place to call home. Call your Real estate agent for a showing!!

Priced at \$479,900

Area Quadra
Bedrooms 1
Bathrooms 2
Lot Size 0.02
Floor Space 823

Age 2017
Taxes 1767
Tax Year 2018
MLS# 406833
Parking Underground

HARRY FOWLER

Pemberton Holmes - Cloverdale

Scan this QR Code with your smart phone