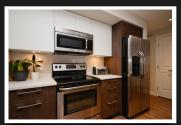

Welcome to this 823 sq.ft. 2017 built condo. Offering 1 bed, den and two bathrooms, this layout is sure to please. Open dining-living combo with ample space and a unique layout. Quartz countertops and beautiful cabinets are a chef's dream. The building was constructed to BUILT GREEN Gold Standard for healthier living. You will be close to all amenities, such as Uptown mall, Thrifty Foods and minutes to the downtown core, but quietly hidden away with Regent Park right outside your door. With secure under ground parking, storage locker and Building Warranty in place makes this a very desirable place to call home. Call your Real estate agent for a showing!!