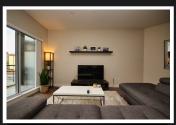

Welcome to this 823 sq.ft. 2017 built condo. Offering 1 bed, den and two bathrooms, this layout is sure to please. Open dining-living combo with ample space and a unique layout. Quartz countertops and beautiful cabinets are a chef's dream. The building was constructed to BUILT GREEN Gold Standard for healthier living. You will be close to all amenities, such as Uptown mall, Thrifty Foods and minutes to the downtown core, but quietly hidden away with Regent Park right outside your door. With secure under ground parking, storage locker and Building Warranty in place makes this a very desirable place to call home. Call your Real estate agent for a showing!!