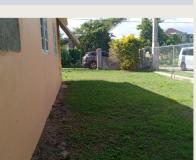

## Lot 628 Luana Pen

\$20,000,000

Lot 628 Luana Pen St. Elizabeth

This is a spacious 2 bedroom, 2 bathroom bungalow totaling 945 sq ft in a quiet middle income neighborhood and is in close to proximity to Black River town, shops, hospital, police station beach and all amenities for a comfortable living. This is a new construction; the kitchen has cupboards but no counter tops and the bathroom for the second bedroom needs the new owner's touch. the spacious living/dining room is open plan. Property is fully grilled and fenced. The lot is level and has a bearing Julie and East Indian mango trees. this house is ideal for a young couple as their first home. Call today to schedule your appointment.