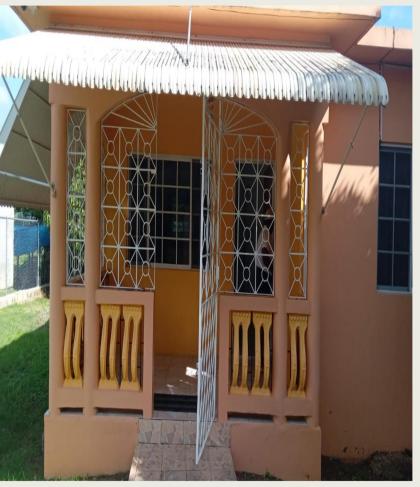

## Lot 628 Luana Pen

\$20,000,000

Lot 628 Luana Pen St. Elizabeth

This is a spacious 2 bedroom, 2 bathroom bungalow totaling 945 sq ft in a quiet middle income neighborhood and is in close to proximity to Black River town, shops, hospital, police station beach and all amenities for a comfortable living. This is a new construction; the kitchen has cupboards but no counter tops and the bathroom for the second bedroom needs the new owner's touch. the spacious living/dining room is open plan. Property is fully grilled and fenced. The lot is level and has a bearing Julie and East Indian mango trees. this house is ideal for a young couple as their first home. Call today to schedule your appointment.