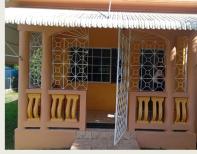

## Lot 628 Luana Pen

\$20,000,000

Lot 628 Luana Pen St. Elizabeth

This is a spacious 2 bedroom, 2 bathroom bungalow totaling 945 sq ft in a quiet middle income neighborhood and is in close to proximity to Black River town, shops, hospital, police station beach and all amenities for a comfortable living. This is a new construction; the kitchen has cupboards but no counter tops and the bathroom for the second bedroom needs the new owner's touch. the spacious living/dining room is open plan. Property is fully grilled and fenced. The lot is level and has a bearing Julie and East Indian mango trees. this house is ideal for a young couple as their first home. Call today to schedule your appointment.