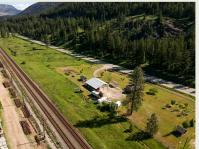

## 1087 Yellowhead Highway

\$449,900

Well maintained 7.47 acre property with fully updated 2 bedroom home with detached shop, garage & flat usable acreage! This property has awesome growing potential with a garden area in place as well as a small orchard including cherry, plum, apricot, apple, pear trees and more. Plenty of water with a drilled well. The home has been completely updated with 2x6 walls, beautiful custom kitchen, modern bathroom, 2 good sized bedrooms with hardwood flooring throughout. All plumbing, electrical, exterior, insulation, windows, & roof also done. The detached shop 30ftx55ft & garage 25ft x12'5ft both have been updated with siding, roof, insulation, electrical & more. So much potential here! Call today for an information package.