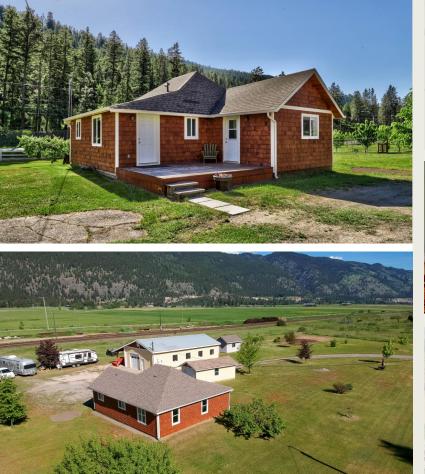

## 1087 Yellowhead Highway

\$449,900

Well maintained 7.47 acre property with fully updated 2 bedroom home with detached shop, garage & flat usable acreage! This property has awesome growing potential with a garden area in place as well as a small orchard including cherry, plum, apricot, apple, pear trees and more. Plenty of water with a drilled well. The home has been completely updated with 2x6 walls, beautiful custom kitchen, modern bathroom, 2 good sized bedrooms with hardwood flooring throughout. All plumbing, electrical, exterior, insulation, windows, & roof also done. The detached shop 30ftx55ft & garage 25ft x12'5ft both have been updated with siding, roof, insulation, electrical & more. So much potential here! Call today for an information package.