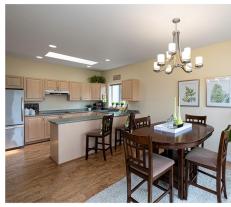

## \$1,050,000

Area: Broadmead Bedrooms: 3 2020 Taxes: \$4106 Floor Space: 2385 Sq Ft MLS# 877689 Pet(s): 1 Cat or 1 Dog (See Bylaws)

This Executive Townhome in Windemere Ridge is located at the top of the hill in desirable Broadmead, just minutes away from Broadmead and Royal Oak Shopping Centers. Nearby walks include the beautiful Emily Carr Drive, Beckwith Park and Rithets Bird Sanctuary. Bird-watching and spectacular sunsets are enjoyed through the living room's picture window or off the south-facing deck. The lower level has an amazing home office for two, a cozy patio and a guest suite with private bathroom. Windemere Ridge is a well-managed strata that excels in beautiful grounds and well maintained buildings throughout. Video Tour available at www.craigtoker.com