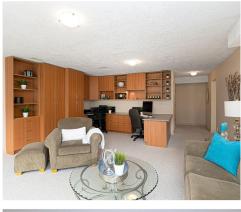

## \$1,050,000

Area: Broadmead Bedrooms: 3 2020 Taxes: \$4106 Floor Space: 2385 Sq Ft MLS# 877689 Pet(s): 1 Cat or 1 Dog (See Bylaws)

This Executive Townhome in Windemere Ridge is located at the top of the hill in desirable Broadmead, just minutes away from Broadmead and Royal Oak Shopping Centers. Nearby walks include the beautiful Emily Carr Drive, Beckwith Park and Rithets Bird Sanctuary. Bird-watching and spectacular sunsets are enjoyed through the living room's picture window or off the south-facing deck. The lower level has an amazing home office for two, a cozy patio and a guest suite with private bathroom. Windemere Ridge is a well-managed strata that excels in beautiful grounds and well maintained buildings throughout. Video Tour available at www.craigtoker.com