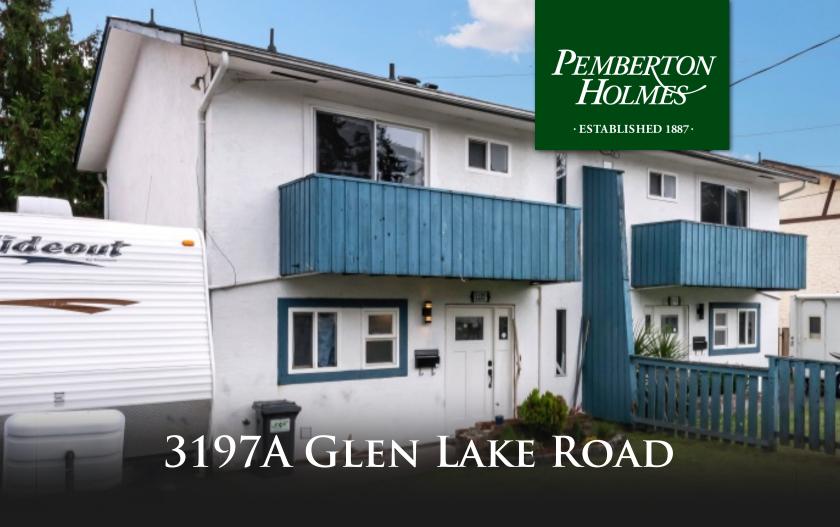

## Great Starter Home!

For the price of an average condo you could own this two storey, half-duplex! Kitchen, living/dining combo, powder room and laundry on the main, with three spacious bedrooms and full bath upstairs.

Enough parking in the driveway for your RV or trailer, and a fully fenced backyard - perfect for pets and kids!

Just minutes from schools, parks and a lake, this is the perfect Langford location.

DEVELOPMENT/INVESTMENT POTENTIAL:
Side "B" of same duplex is also for sale by same owners!

Priced at \$430,000

Area Glen Lake
Bedrooms 3
Bathrooms 2
Lot Size 0.09
Floor Space 1196

Age 1975
Taxes 1834
Tax Year 2019
MLS# 416580
Parking Driveway

Teryl Brenneman

Pemberton Holmes - Cloverdale

Scan this QR Code with your smart phone