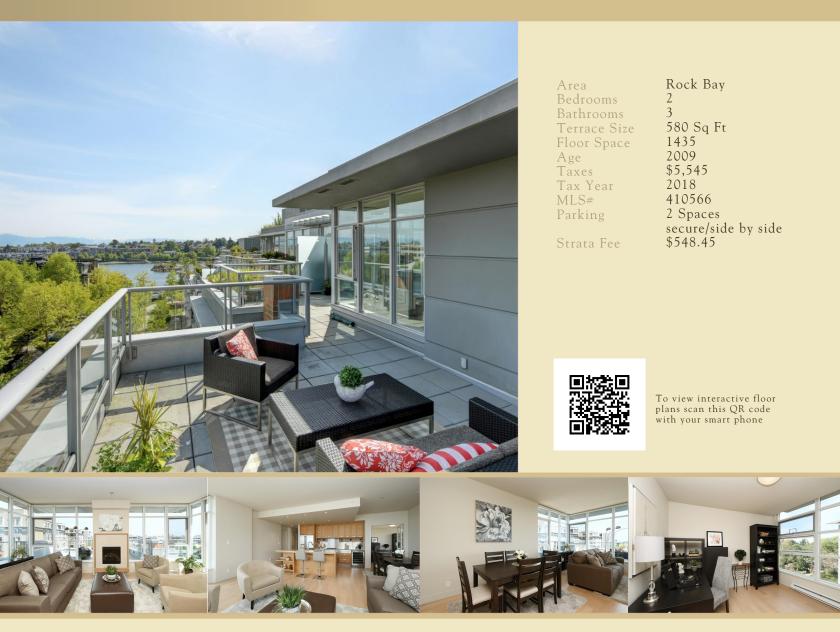

### 603-365 WATERFRONT CRES

Fabulous executive penthouse with expansive windows overlooking the scenic Gorge Waterway. With 1435 sq ft, this open concept home has 2 bdrms, 3 baths & a bright, spacious den. Gourmet kitchen with stainless appliances, gas cooktop & wine fridge, custom millwork & granite countertops. Overheight ceilings & wide plank oak flooring create perfect harmony with the natural surroundings. Master with walk in closet & ensuite and 2nd bdrm with ensuite, spa like soaker tub, his and hers sinks and separate shower. Enjoy the sun on the SE facing outdoor patio, with 580 sq ft that extends your living space outdoors. Built by award winning Concert Properties, 365 Waterfront is among Victoria's finest condominium residences. Bike storage & TWO secured parking stalls. On the Galloping Goose trail you can enjoy walking, biking and kayaking right at your doorstep. Only minutes to downtown you can enjoy area restaurants or walk across the Selkirk trestle to shopping. Pets and rentals welcome.