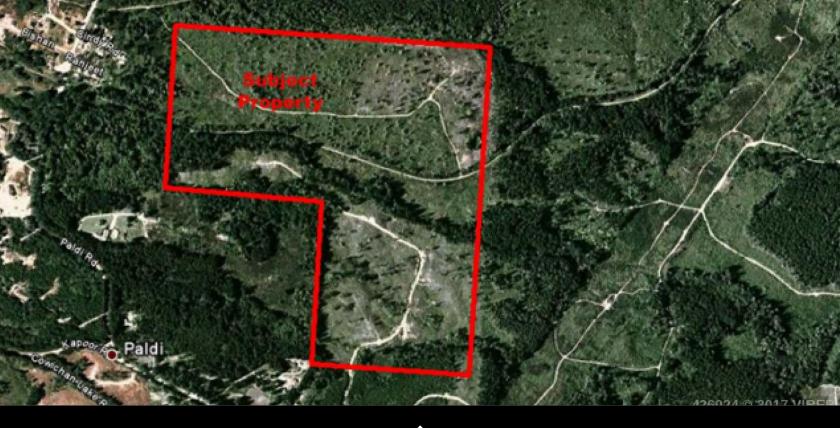

## 120 Acre Paldi Potential Development or ?

Zoned F-1 this approximately 120 acre parcel sits adjacent to the comprehensive proposed (500+homes) Village of Paldi development site, located approximately part way between Duncan (11 km) and Lake Cowichan. The subject site has an in depth waste water feasibility study done with positive results. This would make for a great holding property to join the proposed development as it unfolds or rezone and develop as potential agricultural, estate or ? This is a unique property in a unique and historical location.

SPECS & FEATURES AreaZ3 West DuncanZoningF1Zoning TypeOtherLot Size114.6

Taxes Tax Year MLS#

\$4,112
Xear 2016
₹ 426024

To view interactive floor plans scan this QR code with your smart phone

Johannsen Group RE/MAX of Duncan Each office is independently owned and operated (250) 748-8080 or (250) 743-5151