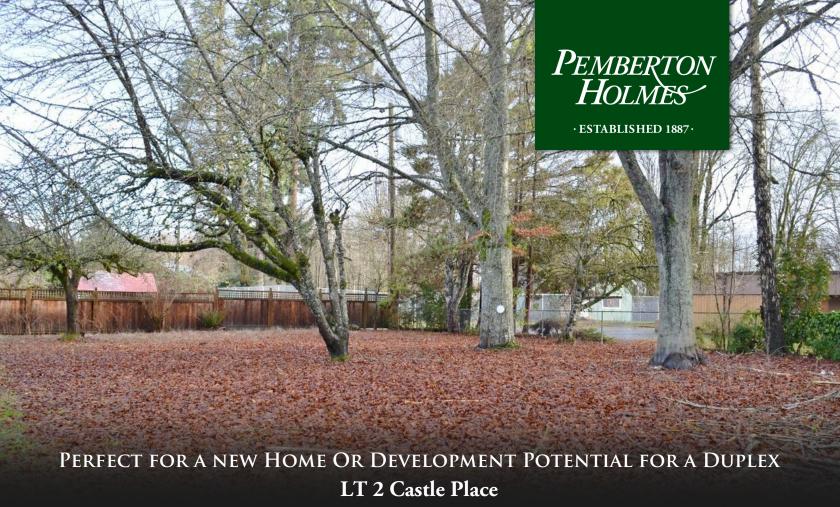

## Lt 2 Castle Place

Duncan building lot, Zoned for Duplex or carriage house. Don't miss out on this level 8,050 sq. ft. building lot on one of the most sought after quiet streets in Duncan, Castle Place. The new LDR zoning allows for Single Family dwellings, two family dwellings and secondary suites. Sewer and water hook ups have been paid for and contracted by the city to install. What a great location, walk to the Park, walk the River trail system, walk to shopping or everything else the City of Duncan offers. No Building scheme, No GST and a well-established area. Don't wait, this is a rare find.