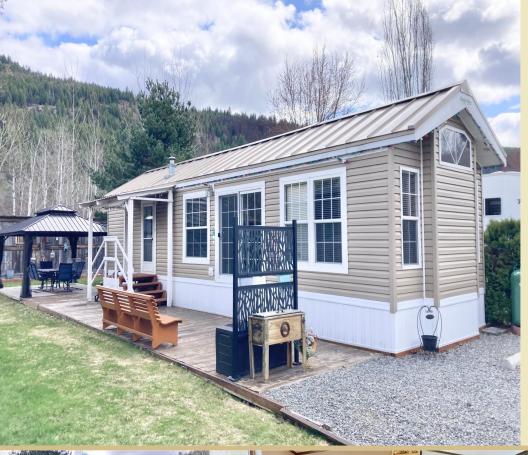

## HIGH END PARK MODEL

\$ 234,900

50-321 COPPER AVENUE N GREENWOOD, BC VOH 110

Area Greenwood
Bedrooms 1
Bathrooms 1
Lot Size 0.06
Floor Space 540
Age 2021
Taxes 1129
Tax Year 2023
MLS# 2475987
Parking 2 Spaces

## MLS 2475987

High end Park Model, still under warranty in Fort Greenwood! This 2022 Trailer was custom made with ALL the extras! This superior build includes such extras as an actual brick fireplace, a full size fridge, a bathtub, extra storage, central air conditioning, and many more features! This trailer has a permanent side extension, was built with 2X4 walls, 2X6 floor joists, metal roof, and almost all the triple pane windows have a tip in feature for emergency evacuation!. The walls have R22 insulation, not styrofoam, and comes with a gazebo with a metal roof! The transferable warranty is for on site repair. Must see! Table has additional leaf, and chairs have additional storage. Many more features, too many to list. Greenwood is a holiday destination. Why burn gas hauling your motorhome here, when you can live the life year round, in a park! Affordable living in a great location. Large park with dog run nearby. Trans Canada Trail within walking distance. Close to all amenities. Call your REALTOR® today!