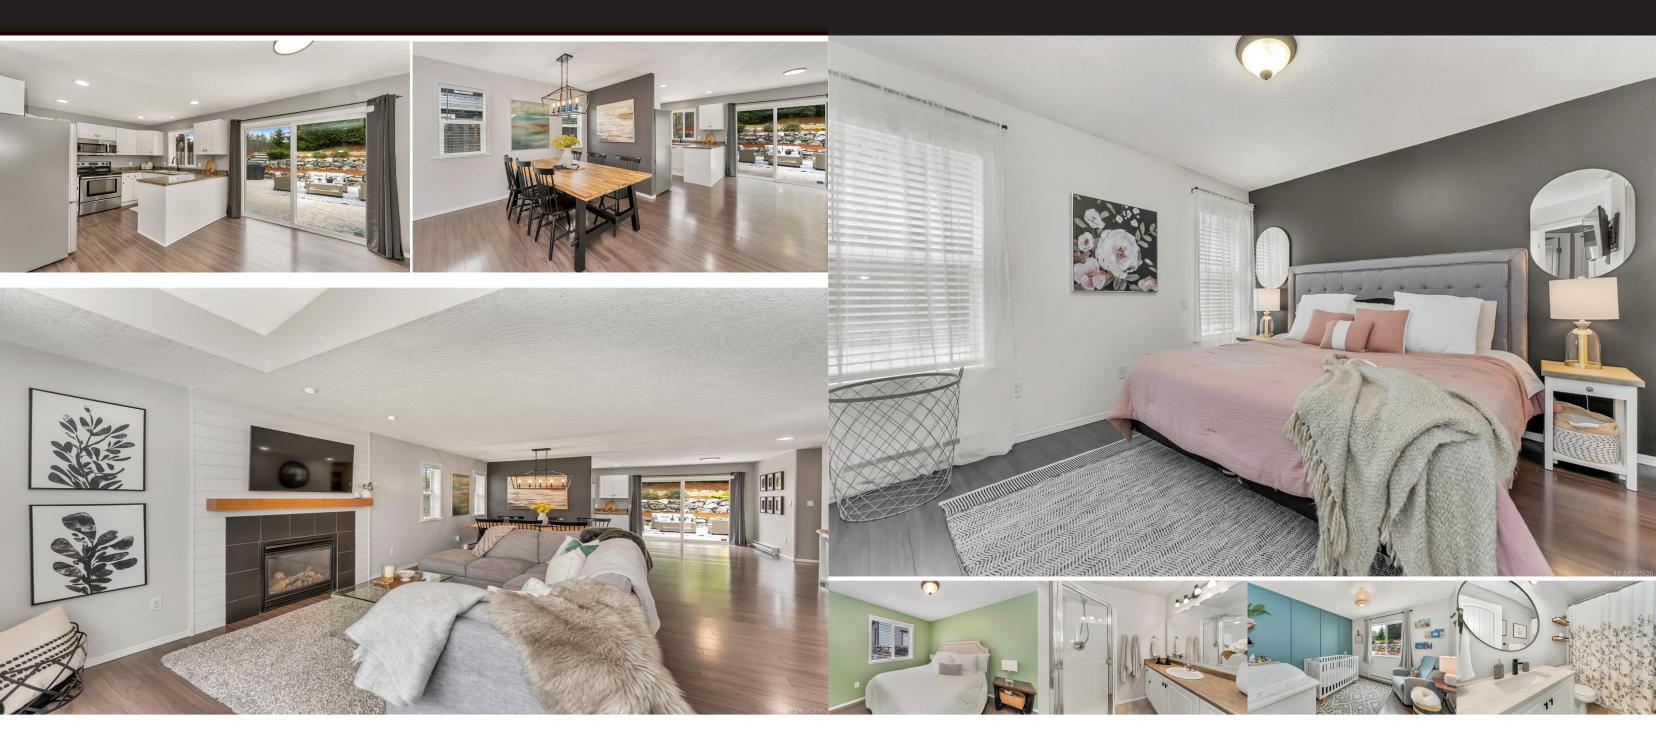

## 2211 Baron Rd

Charming rancher nestled on a spacious lot in the family-friendly Silver Mine Estates. This well-maintained home boasts 3 beds & 3 baths, offering 1621sq ft of ample room for comfortable living. A remarkable highlight is the expansive 29x26 detached shop, providing an impressive 821 sqft of versatile space, perfect for hobbies or extra storage. Inside, you'll find an inviting open-concept living room/ kitchen, complete w/ a cozy propane fireplace. An additional family room/flex space offers endless possibilities—it can serve as a playroom, extra bedroom, media room, or even a potential in-law suite. Step outside to a beautifully landscaped, two-tiered yard featuring a large stamped concrete patio, ideal for entertaining friends & family or providing a safe play area for children. Ample parking, with plenty of room for your RV or boat. Enjoy the tranquility of rural living while remaining conveniently close to excellent private & public schools, Shawnigan Lake Village, trails & parks.