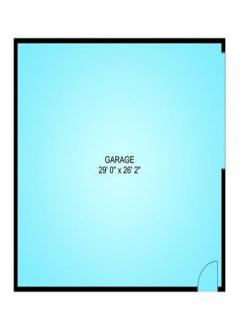

|             | 221           | 1 Baron F       | {d            |           |
|-------------|---------------|-----------------|---------------|-----------|
| FLOOR       | FINISHED      | UNFINISHED      | GARAGE        | TOTAL     |
| MAIN        | 1645          | 0               | 821           | 2466      |
| TOTAL       | 1645          | 0               | 821           | 2466      |
| PLANS MAY I | NOT BE 100% A | CCURATE, IF CRI | TICAL BUYER T | O VERIFY. |
| FL          | OOR PLAN PRE  | PARED FOR EXCI  | USIVE USE OF  |           |
|             | KA            | SH BURLE        | Y             |           |

## 2211 Baron Rd

Charming rancher nestled on a spacious lot in the family-friendly Silver Mine Estates. This well-maintained home boasts 3 beds & 3 baths, offering 1621sq ft of ample room for comfortable living. A remarkable highlight is the expansive 29x26 detached shop, providing an impressive 821 sqft of versatile space, perfect for hobbies or extra storage. Inside, you'll find an inviting open-concept living room/ kitchen, complete w/ a cozy propane fireplace. An additional family room/flex space offers endless possibilities—it can serve as a playroom, extra bedroom, media room, or even a potential in-law suite. Step outside to a beautifully landscaped, two-tiered yard featuring a large stamped concrete patio, ideal for entertaining friends & family or providing a safe play area for children. Ample parking, with plenty of room for your RV or boat. Enjoy the tranquility of rural living while remaining conveniently close to excellent private & public schools, Shawnigan Lake Village, trails & parks.