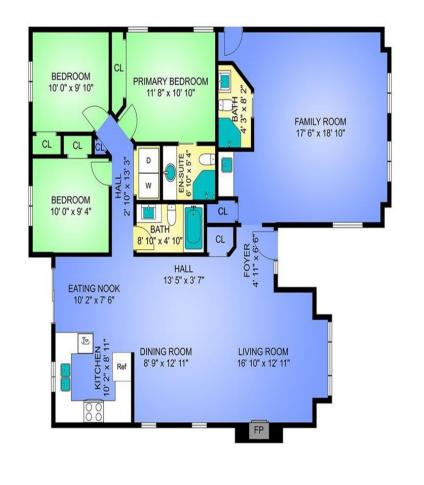

|             | 221           | 1 Baron F       | {d            |           |
|-------------|---------------|-----------------|---------------|-----------|
| FLOOR       | FINISHED      | UNFINISHED      | GARAGE        | TOTAL     |
| MAIN        | 1645          | 0               | 821           | 2466      |
| TOTAL       | 1645          | 0               | 821           | 2466      |
| PLANS MAY I | NOT BE 100% A | CCURATE, IF CRI | TICAL BUYER T | O VERIFY. |
| FL          | OOR PLAN PRE  | PARED FOR EXCI  | USIVE USE OF  |           |
|             | KA            | SH BURLE        | Y             |           |

## SPECS AND FEATURES

| Area        | Shawnigan | Age      | 2007   |
|-------------|-----------|----------|--------|
| Bedrooms    | 3         | Taxes    | 4527   |
| Bathrooms   | 3         | Tax Year | 2023   |
| Lot Size    | 15464     | MLS#     | 965620 |
| Floor Space | 1645      | Parking  | 10     |
| -           |           | •        |        |

## 2211 Baron Rd

Charming rancher nestled on a spacious lot in the family-friendly Silver Mine Estates. This well-maintained home boasts 3 beds & 3 baths, offering 1621sq ft of ample room for comfortable living. A remarkable highlight is the expansive 29x26 detached shop, providing an impressive 821 sqft of versatile space, perfect for hobbies or extra storage. Inside, you'll find an inviting open-concept living room/ kitchen, complete w/ a cozy propane fireplace. An additional family room/flex space offers endless possibilities—it can serve as a playroom, extra bedroom, media room, or even a potential in-law suite. Step outside to a beautifully landscaped, two-tiered yard featuring a large stamped concrete patio, ideal for entertaining friends & family or providing a safe play area for children. Ample parking, with plenty of room for your RV or boat. Enjoy the tranquility of rural living while remaining conveniently close to excellent private & public schools, Shawnigan Lake Village, trails & parks.