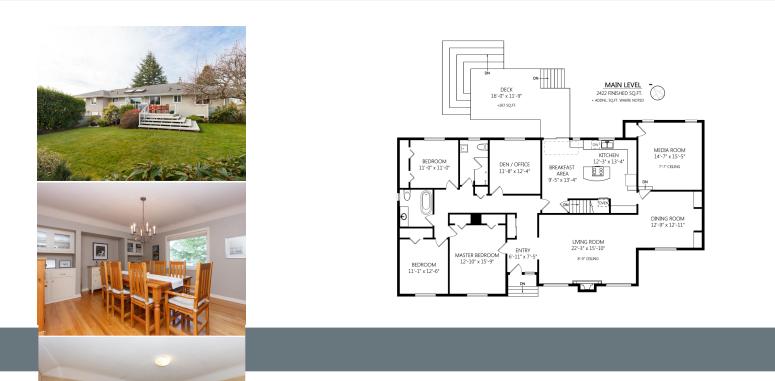

# SPACIOUS UPLANDS HOME

Very spacious family home offering a versatile floor plan that could accommodate a large or multi-generational family. Situated in the prestigious Uplands area of Oak Bay, steps to Uplands Park and beach. The main floor offers mostly one level living and 2,422 square feet with 3 bedrooms, 2 full baths, den and media room. The bright large kitchen has an abundance of cabinetry, counter tops and sky lights. The layout is perfect for entertaining with large principal rooms and a beautiful tiered deck off the kitchen, and a large dining room adjacent to the kitchen that flows to the formal living room. The lower level offers 2 more bedrooms, a full bath, and family room (Currently being used as a gym) There is a separate workshop, lot of storage and laundry. Easily suited or room for further development. The rear yard is very private and surrounded with a Laurel hedge that offers mature landscaping, a cherry and apple tree. Access to the attached garage and parking is off Devon Rd.

### SPECS AND FEATURES

Age

Taxes

MLS#

Parking

Tax Year

1957 6532 2017 389069 5 Spaces, Tanedem Garage, Driveway Parking

To view interactive floor plans scan this QR code with your smart phone