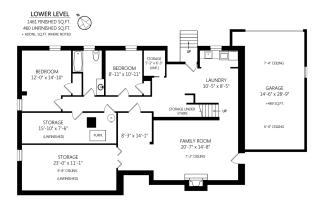

# SPACIOUS UPLANDS HOME

Very spacious family home offering a versatile floor plan that could accommodate a large or multi-generational family. Situated in the prestigious Uplands area of Oak Bay, steps to Uplands Park and beach. The main floor offers mostly one level living and 2,422 square feet with 3 bedrooms, 2 full baths, den and media room. The bright large kitchen has an abundance of cabinetry, counter tops and sky lights. The layout is perfect for entertaining with large principal rooms and a beautiful tiered deck off the kitchen, and a large dining room adjacent to the kitchen that flows to the formal living room. The lower level offers 2 more bedrooms, a full bath, and family room (Currently being used as a gym) There is a separate workshop, lot of storage and laundry. Easily suited or room for further development. The rear yard is very private and surrounded with a Laurel hedge that offers mature landscaping, a cherry and apple tree. Access to the attached garage and parking is off Devon Rd.

### SPECS AND FEATURES

Age

Taxes

MLS#

Parking

Tax Year

1957 6532 2017 389069 5 Spaces, Tanedem Garage, Driveway Parking

To view interactive floor plans scan this QR code with your smart phone